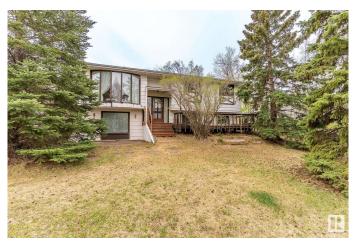

### \$425,000

3 Bedroom, 1.50 Bathroom, 1,291 sqft Rural on 3.07 Acres

Crystal Meadows, Rural Parkland County, AB

Set on just over 3 acres of beautifully treed, private land just 15 minutes outside Stony Plain, this spacious bi-level home offers great value in Crystal Meadows! Inside, you'II find 3 bedrooms, including a primary bedroom with its own 2-piece ensuite, plus a full main bathroom. The partially finished basement provides room for future bedrooms and is ready for a third bathroom. Enjoy stunning views all around, and appreciate the peace of mind with a septic tank and field replaced in 2020. An oversized double garage rounds out this fantastic country property.

Type Rural

Sub-Type Detached Single Family

Style Bi-Level Status Active

#### **Exterior**

Exterior Wood

Exterior Features No Through Road, Private Setting, Partially Fenced

Construction Wood

Foundation Concrete Perimeter