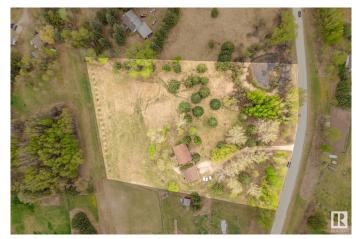

### \$425,000

3 Bedroom, 1.50 Bathroom, 1,291 sqft Rural on 3.07 Acres

Crystal Meadows, Rural Parkland County, AB

Set on just over 3 acres of beautifully treed, private land just 15 minutes outside Stony Plain, this spacious bi-level home offers great value in Crystal Meadows! Inside, you'II find 3 bedrooms, including a primary bedroom with its own 2-piece ensuite, plus a full main bathroom. The partially finished basement provides room for future bedrooms and is ready for a third bathroom. Enjoy stunning views all around, and appreciate the peace of mind with a septic tank and field replaced in 2020. An oversized double garage rounds out this fantastic country property.

## **Community Information**

Address 127 53123 Rge Road 21
Area Rural Parkland County

Subdivision Crystal Meadows

City Rural Parkland County

County ALBERTA

Province AB

Postal Code T7Y 2G9