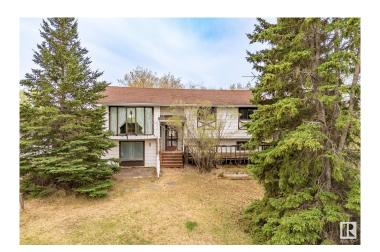

### \$425,000

3 Bedroom, 1.50 Bathroom, 1,291 sqft Rural on 3.07 Acres

Crystal Meadows, Rural Parkland County, AB

Set on just over 3 acres of beautifully treed, private land just 15 minutes outside Stony Plain, this spacious bi-level home offers great value in Crystal Meadows! Inside, you'II find 3 bedrooms, including a primary bedroom with its own 2-piece ensuite, plus a full main bathroom. The partially finished basement provides room for future bedrooms and is ready for a third bathroom. Enjoy stunning views all around, and appreciate the peace of mind with a septic tank and field replaced in 2020. An oversized double garage rounds out this fantastic country property.

Type Rural

Sub-Type Detached Single Family

Style Bi-Level Status Active

#### **Exterior**

Exterior Wood

Exterior Features No Through Road, Private Setting, Partially Fenced

Construction Wood

Foundation Concrete Perimeter