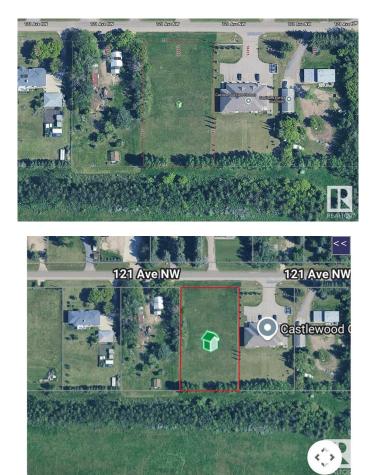

### \$499,555

0 Bedroom, 0.00 Bathroom, Single Family on 0.00 Acres

Kinokamau Plains Area, Edmonton, AB

Custom build your very own dream home with a BIG SHOP? Or simply looking for a quiet acreage but do not want to be too far from the city? Here is a 1 acre of land with endless opportunities! Don't miss this incredible opportunity to own a rare 1-acre parcel in Northwest Edmonton, just 7 km from West Edmonton Mall & only a couple minutes to public transit! Enjoy ultra-convenient access to the Anthony Henday and Yellowhead Highway, making commuting a breeze. With flexible RR zoning, this lot offers endless potential for development or investment. Spacious dimensions of 157.1 ft x 276.7 ft make it a prime piece of real estate in a highly desirable location.

Property Address: 18465 121 Avenue, EDMONTON T5V1R2

# **Community Information**

Address 18465 121 Avenue

| Area        | Edmonton              |
|-------------|-----------------------|
| Subdivision | Kinokamau Plains Area |
| City        | Edmonton              |
| County      | ALBERTA               |
| Province    | AB                    |
| Postal Code | T5V 1R2               |