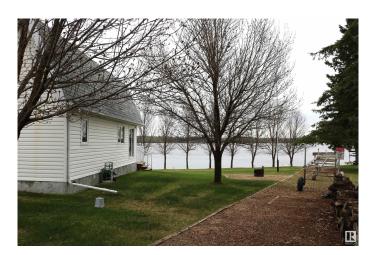

## \$349,900

3 Bedroom, 1.00 Bathroom, 1,108 sqft Rural on 0.18 Acres

Jones Beach, Rural Lac Ste. Anne County, AB

"Right to the waters edge" is how you'll enjoy this all season waterfront home. Situated in Jones Beach on a large pie lot is this over 1100 sqft 3 bedroom house. Large eat in kitchen opening to the lakeside deck for indoor/outdoor living. Clearstory living room with loads of window flooding the space with natural light. Wood accent vaulted ceiling throughout the living room and carrying thru to the second floor bedrooms. Newer flooring and a wood burning stove add to the charm of this gem. Plenty of space in this large nicely landscaped yard and a firepit area with flag pole along with views of the lake of course. Some of the furniture and household outfitting's are included. Built in vac and washer also included. Outdoor storage shed and fabric garage is also included. Plenty of RV parking as well.

#### **Exterior**

Exterior Wood

Exterior Features Backs Onto Lake, Boating, Flat Site, Lake Access Property, Lake View,

**Waterfront Property** 

Construction Wood

Foundation Piling, See Remarks