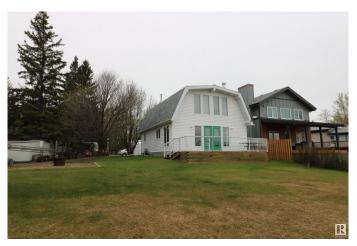

## \$349,900

3 Bedroom, 1.00 Bathroom, 1,108 sqft Rural on 0.18 Acres

Jones Beach, Rural Lac Ste. Anne County, AB

"Right to the waters edge" is how you'll enjoy this all season waterfront home. Situated in Jones Beach on a large pie lot is this over 1100 sqft 3 bedroom house. Large eat in kitchen opening to the lakeside deck for indoor/outdoor living. Clearstory living room with loads of window flooding the space with natural light. Wood accent vaulted ceiling throughout the living room and carrying thru to the second floor bedrooms. Newer flooring and a wood burning stove add to the charm of this gem. Plenty of space in this large nicely landscaped yard and a firepit area with flag pole along with views of the lake of course. Some of the furniture and household outfitting's are included. Built in vac and washer also included. Outdoor storage shed and fabric garage is also included. Plenty of RV parking as well.

#### **Exterior**

Exterior Wood

Exterior Features Backs Onto Lake, Boating, Flat Site, Lake Access Property, Lake View,

**Waterfront Property** 

Construction Wood

Foundation Piling, See Remarks