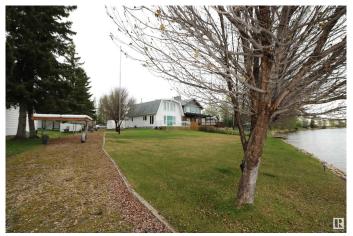

## \$349,900

3 Bedroom, 1.00 Bathroom, 1,108 sqft Rural on 0.18 Acres

Jones Beach, Rural Lac Ste. Anne County, AB

"Right to the waters edge" is how you'll enjoy this all season waterfront home. Situated in Jones Beach on a large pie lot is this over 1100 sqft 3 bedroom house. Large eat in kitchen opening to the lakeside deck for indoor/outdoor living. Clearstory living room with loads of window flooding the space with natural light. Wood accent vaulted ceiling throughout the living room and carrying thru to the second floor bedrooms. Newer flooring and a wood burning stove add to the charm of this gem. Plenty of space in this large nicely landscaped yard and a firepit area with flag pole along with views of the lake of course. Some of the furniture and household outfitting's are included. Built in vac and washer also included. Outdoor storage shed and fabric garage is also included. Plenty of RV parking as well.

#### **Exterior**

Exterior Wood

Exterior Features Backs Onto Lake, Boating, Flat Site, Lake Access Property, Lake View,

**Waterfront Property** 

Construction Wood

Foundation Piling, See Remarks