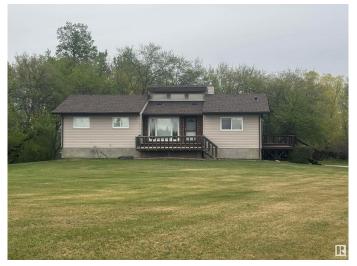

#### \$590.000

6 Bedroom, 3.50 Bathroom, 1,501 sqft Rural on 6.95 Acres

None, Rural Westlock County, AB

Escape to this private 6.95-acre retreat in Westlock County! This 1983 bungalow features 6 bedrooms, 4 bathrooms, and a fully finished walkout basement, surrounded by mature trees. Inside you'll find vaulted ceilings, a stunning double-sided fireplace, vinyl windows, fresh paint, and open-concept living. The basement includes a wood-burning stove that circulates heat throughout the home. Recent updates include new shingles (2024). A paved driveway leads to a triple detached garage, a large pole shed with lean-to, and plenty of space for hobbies or small-scale farming. Peaceful, private, and move-in readyâ€"country living at its best!

#### **Amenities**

Features Air Conditioner, Deck, Fire Pit, Vinyl Windows, Walkout Basement, Wet

Bar

#### **Exterior**

Exterior Wood

Exterior Features Landscaped, Private Setting, Vegetable Garden

Construction Wood

Foundation Preserved Wood