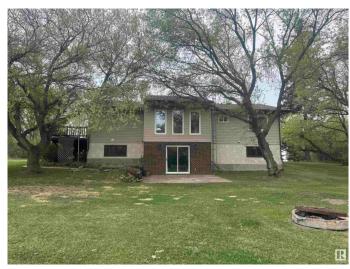

#### \$590.000

6 Bedroom, 3.50 Bathroom, 1,501 sqft Rural on 6.95 Acres

None, Rural Westlock County, AB

Escape to this private 6.95-acre retreat in Westlock County! This 1983 bungalow features 6 bedrooms, 4 bathrooms, and a fully finished walkout basement, surrounded by mature trees. Inside you'll find vaulted ceilings, a stunning double-sided fireplace, vinyl windows, fresh paint, and open-concept living. The basement includes a wood-burning stove that circulates heat throughout the home. Recent updates include new shingles (2024). A paved driveway leads to a triple detached garage, a large pole shed with lean-to, and plenty of space for hobbies or small-scale farming. Peaceful, private, and move-in readyâ€"country living at its best!

#### **Amenities**

Features Air Conditioner, Deck, Fire Pit, Vinyl Windows, Walkout Basement, Wet

Bar

#### **Exterior**

Exterior Wood

Exterior Features Landscaped, Private Setting, Vegetable Garden

Construction Wood

Foundation Preserved Wood