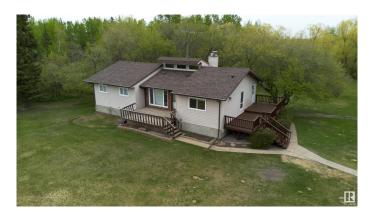

#### \$590.000

6 Bedroom, 3.50 Bathroom, 1,501 sqft Rural on 6.95 Acres

None, Rural Westlock County, AB

Escape to this private 6.95-acre retreat in Westlock County! This 1983 bungalow features 6 bedrooms, 4 bathrooms, and a fully finished walkout basement, surrounded by mature trees. Inside you'll find vaulted ceilings, a stunning double-sided fireplace, vinyl windows, fresh paint, and open-concept living. The basement includes a wood-burning stove that circulates heat throughout the home. Recent updates include new shingles (2024). A paved driveway leads to a triple detached garage, a large pole shed with lean-to, and plenty of space for hobbies or small-scale farming. Peaceful, private, and move-in readyâ€"country living at its best!

#### **Amenities**

Features Air Conditioner, Deck, Fire Pit, Vinyl Windows, Walkout Basement, Wet

Bar

#### **Exterior**

Exterior Wood

Exterior Features Landscaped, Private Setting, Vegetable Garden

Construction Wood

Foundation Preserved Wood