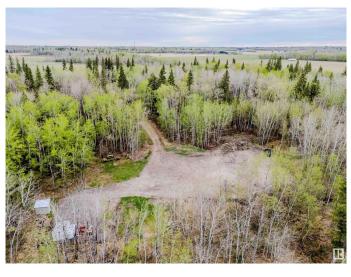

## \$499,702

0 Bedroom, 0.00 Bathroom, Rural on 15.14 Acres

None, Rural Strathcona County, AB

ULTIMATE "LAKEREAGE " YOUR BLOOD PRESSURE WILL DROP THE SECOND YOU **DRIVE IN....15.14 ACRES IN APPLICATION** TO POTENTIALLY BE 27 ACRES( APPLICATION FOR ACCRETION ALREADY SUBMITTED)..Beautifully treed 15.14 acres of lakefront property on South Cooking Lake! Located just minutes from Sherwood Park, this serene oasis boasts a mature treed, private lot ready to build the home you've always dreamed of! Bordered on the west AND south by Cooking Lake, enjoy lovely views year round. A building site and driveway access have been cleared for you, while a secondary clearing has a 40mx100m. Enjoy beautiful walking trails through the trees. Located outside of a subdivision and minutes to all amenities. A gorgeous weekend retreat or amazing potential for future year-round development! really is a must see property...

#### Exterior

Exterior Features Backs Onto Park/Trees, Flat Site, Park/Reserve, Private Setting, See Remarks