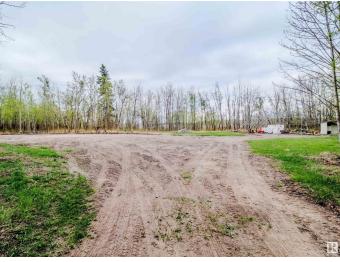

## \$499,702

0 Bedroom, 0.00 Bathroom, Rural on 15.14 Acres

None, Rural Strathcona County, AB

ULTIMATE "LAKEREAGE " YOUR BLOOD PRESSURE WILL DROP THE SECOND YOU **DRIVE IN....15.14 ACRES IN APPLICATION** TO POTENTIALLY BE 27 ACRES( APPLICATION FOR ACCRETION ALREADY SUBMITTED)..Beautifully treed 15.14 acres of lakefront property on South Cooking Lake! Located just minutes from Sherwood Park, this serene oasis boasts a mature treed, private lot ready to build the home you've always dreamed of! Bordered on the west AND south by Cooking Lake, enjoy lovely views year round. A building site and driveway access have been cleared for you, while a secondary clearing has a 40mx100m. Enjoy beautiful walking trails through the trees. Located outside of a subdivision and minutes to all amenities. A gorgeous weekend retreat or amazing potential for future year-round development! really is a must see property...