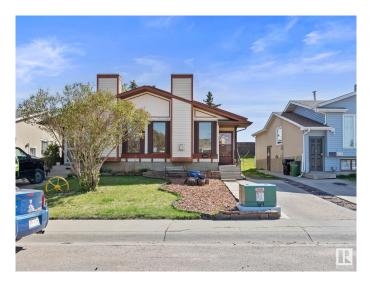

#### \$279,900

4 Bedroom, 2.00 Bathroom, 914 sqft Single Family on 0.00 Acres

Homesteader, Edmonton, AB

Welcome to this beautiful Half Duplex in homesteader. Situated on a south facing lot, you feel the warmth of this cozy bungalow as soon as you walk in. The Main Floor features three bedrooms, a four piece bath and an Upgraded Kitchen complete with laminate and tile flooring. A sliding patio door brings you to the low maintenance backyard full of foliage and sunlight for those summer days. The Basement features a spacious Rec Room and fourth bedroom as well as a four piece bath. Out front there is a dedicated driveway parking stall and lots of street parking. Close to shopping amenities in major arteries, this home is sure impress!

## **Community Information**

Address 4637 126 Avenue

Area Edmonton
Subdivision Homesteader

City Edmonton
County ALBERTA

Province AB

Postal Code T5A 4L1