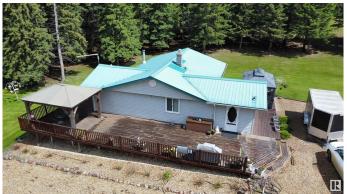

## \$530,000 - 1101 Twp Rd 590, Rural Westlock County

MLS® #E4434949

## \$530,000

3 Bedroom, 2.00 Bathroom, 1,032 sqft Rural on 4.72 Acres

None, Rural Westlock County, AB

Freshly renovated and beautifully done modern cupboards with quartz counter tops and toe kick drawers and pop up electrical. No space is wasted. This cozy and welcoming 1032 sq. ft. 3 bedroom 2 bathroom bungalow is situated on 4.72 acres. Only 2 miles off the pavement. The cozy basement is fully developed with extras that include a 3 piece bathroom, a sauna and woodstove. The heated shop is 24'x43' and a 40',x 50' quonset A list of items included will be provided prior to the sale.

## **Essential Information**

E4434949 MLS®# Price \$530,000

3 Bedrooms 2.00 **Bathrooms Full Baths** 2

Square Footage 1,032

4.72 Acres

Year Built 1963 Type Rural

Sub-Type **Detached Single Family** 

Style Bungalow