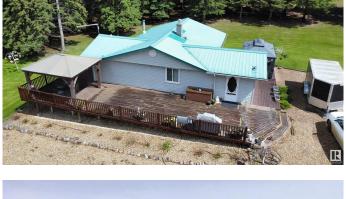

## \$530,000 - 1101 Twp Rd 590, Rural Westlock County

MLS® #E4434949

## \$530,000

3 Bedroom, 2.00 Bathroom, 1,032 sqft Rural on 4.72 Acres

None, Rural Westlock County, AB

Freshly renovated and beautifully done modern cupboards with quartz counter tops and toe kick drawers and pop up electrical. No space is wasted. This cozy and welcoming 1032 sq. ft. 3 bedroom 2 bathroom bungalow is situated on 4.72 acres. Only 2 miles off the pavement. The cozy basement is fully developed with extras that include a 3 piece bathroom, a sauna and woodstove. The heated shop is 24'x43' and a 40',x 50' quonset A list of items included will be provided prior to the sale.

## **Essential Information**

E4434949 MLS®# Price \$530,000

3 Bedrooms 2.00 **Bathrooms Full Baths** 2

Square Footage 1,032

4.72 Acres

Year Built 1963 Type Rural

Sub-Type **Detached Single Family** 

Style Bungalow