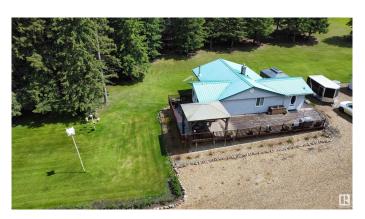

## \$530,000 - 1101 Twp Rd 590, Rural Westlock County

MLS® #E4434949

## \$530,000

3 Bedroom, 2.00 Bathroom, 1,032 sqft Rural on 4.72 Acres

None, Rural Westlock County, AB

Freshly renovated and beautifully done modern cupboards with quartz counter tops and toe kick drawers and pop up electrical. No space is wasted. This cozy and welcoming 1032 sq. ft. 3 bedroom 2 bathroom bungalow is situated on 4.72 acres. Only 2 miles off the pavement. The cozy basement is fully developed with extras that include a 3 piece bathroom, a sauna and woodstove. The heated shop is 24'x43' and a 40',x 50' quonset A list of items included will be provided prior to the sale.

## **Essential Information**

E4434949 MLS®# Price \$530,000

3 Bedrooms 2.00 **Bathrooms Full Baths** 2

Square Footage 1,032

4.72 Acres

Year Built 1963 Type Rural

Sub-Type **Detached Single Family** 

Style Bungalow