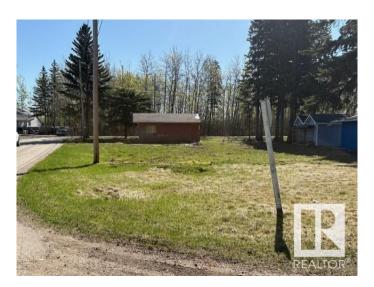

## \$125,000

0 Bedroom, 0.00 Bathroom, Rural on 0.15 Acres

Alberta Beach, Rural Lac Ste. Anne County, AB

Excellent building lot! Quiet, corner in Alberta Beach. 22x24 GARAGE already there. Walk to grocery store, restaurants, and beach. The old house has been removed. The lot is large enough for a grand home or a great summer home. The lot has a drilled well and municipal sewer, so you're off to a running start. Check out this quiet location!