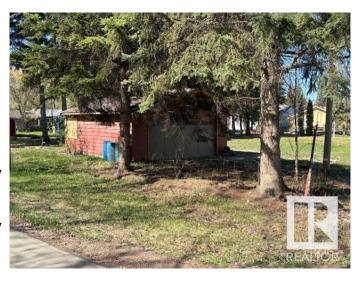

## \$125,000

0 Bedroom, 0.00 Bathroom, Rural on 0.15 Acres

Alberta Beach, Rural Lac Ste. Anne County, AB

Excellent building lot! Quiet, corner in Alberta Beach. 22x24 GARAGE already there. Walk to grocery store, restaurants, and beach. The old house has been removed. The lot is large enough for a grand home or a great summer home. The lot has a drilled well and municipal sewer, so you're off to a running start. Check out this quiet location!