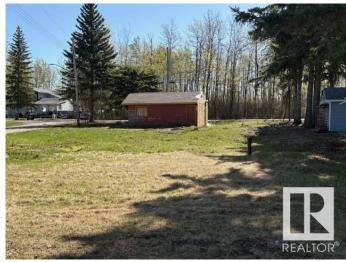

## \$125,000

0 Bedroom, 0.00 Bathroom, Rural on 0.15 Acres

Alberta Beach, Rural Lac Ste. Anne County, AB

Excellent building lot! Quiet, corner in Alberta Beach. 22x24 GARAGE already there. Walk to grocery store, restaurants, and beach. The old house has been removed. The lot is large enough for a grand home or a great summer home. The lot has a drilled well and municipal sewer, so you're off to a running start. Check out this quiet location!