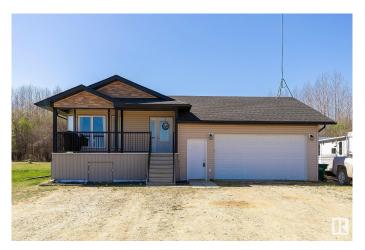

# \$499,900 - 5111 Hwy 43, Rural Lac Ste. Anne County

MLS® #E4434576

# \$499.900

3 Bedroom, 2.00 Bathroom, 1,415 sqft Rural on 25.97 Acres

None, Rural Lac Ste. Anne County, AB

A HORSE LOVERS DREAM!!! 25.97 ACRES SET UP FOR HORSES!!! FULLY FENCED WITH AUTO WATER, BARN WITH STALLS AND POWER!!! Located less than an hour west of Edmonton you will find this cozy 3 bedroom, 2 full bathroom home offering a HUGE primary bedroom, closet. ensuite and private french doors to deck! An open concept living, dining and kitchen area with eat at island. Stainless steel kitchen appliances surrounded by gorgeous oak cabinetry.

## **Essential Information**

MLS® # E4434576 Price \$499,900

Bedrooms 3
Bathrooms 2.00
Full Baths 2

Square Footage 1,415 Acres 25.97 Year Built 2013

Type Rural

Sub-Type Detached Single Family

Style Bungalow