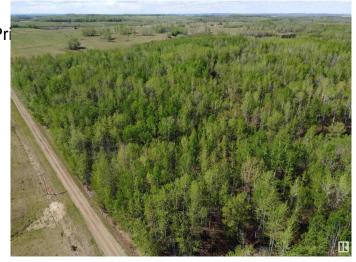

### \$888,000

0 Bedroom, 0.00 Bathroom, Rural on 320.00 Acres

None, Rural Parkland County, AB

Amazing half section at the south edge of Parkland County, less than an hour west of Edmonton. Heavily treed with lots of elevation changes throughout and a deep ravine running through it. Just north of the North Saskatchewan River near Burtonsville Island Natural Area. One oil well surface lease at the north end generating annual revenue.

## **Exterior**

Exterior Features Creek, No Through Road, Pri