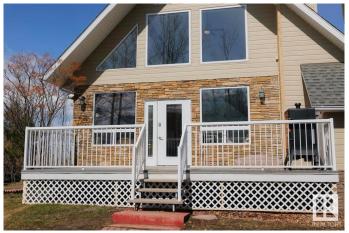

#### \$419,000

3 Bedroom, 2.00 Bathroom, 1,242 sqft Rural on 6.08 Acres

Tiger Lake Estates, Rural Barrhead County, AB

Exceptional 6 acre property located NW of Barrhead in the friendly subdivision of Tiger Lake Estates. Nicely developed w/ exterior fencing, pasture or recreation areas. Quality Chateau Styled 2 Storey Home features gorgeous light gathering main living area, open kitchen, dining & family room. Efficient counter space & corner pantry. Eye catching stone fireplace. Convenient main floor laundry. Large South facing sitting deck. 2 Car oversized garage has been fully finished w/ workspace & office/ storage area. A second yard site garage provides excellent yard storage solutions. Modern livestock barn is very unique with 12x36 ft ground level stalls & a centred hay/ play loft of 12x12 ft. Large open yard spaces accented by ornamental trees & fenced space for livestock or pets. A friendly & inviting space throughout w/ unlimited potential for all ages & families.