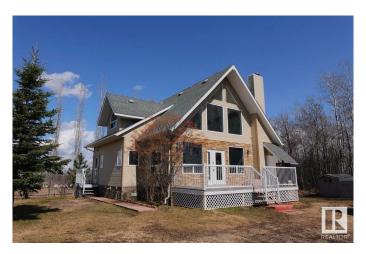

#### \$419,000

3 Bedroom, 2.00 Bathroom, 1,242 sqft Rural on 6.08 Acres

Tiger Lake Estates, Rural Barrhead County, AB

Exceptional 6 acre property located NW of Barrhead in the friendly subdivision of Tiger Lake Estates. Nicely developed w/ exterior fencing, pasture or recreation areas. Quality Chateau Styled 2 Storey Home features gorgeous light gathering main living area, open kitchen, dining & family room. Efficient counter space & corner pantry. Eye catching stone fireplace. Convenient main floor laundry. Large South facing sitting deck. 2 Car oversized garage has been fully finished w/ workspace & office/ storage area. A second yard site garage provides excellent yard storage solutions. Modern livestock barn is very unique with 12x36 ft ground level stalls & a centred hay/ play loft of 12x12 ft. Large open yard spaces accented by ornamental trees & fenced space for livestock or pets. A friendly & inviting space throughout w/ unlimited potential for all ages & families.