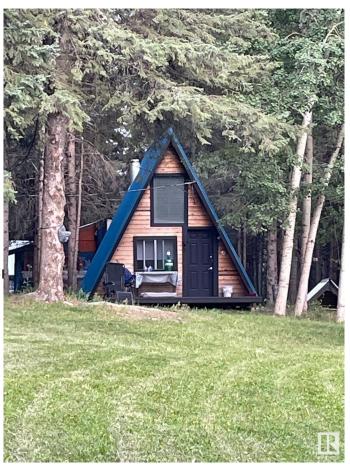

#### \$299,900

0 Bedroom, 0.00 Bathroom, Rural on 37.30 Acres

None, Rural Yellowhead, AB

Calling all campers and recreation lovers!! This beautiful weekend property, near Chip Lake, boasts over 37 acres of lush forest. This private retreat is currently used as a family campground and has scenic trails through out with a creek dividing the property. The property has power on the land, a drilled well in addition to 2 small cabins which can be used as bunk houses; the delightful main A frame cabin with wood stove will stay with the property and the other small bunkhouse is used as a kitchen. There is also a garage for storage. It's currently set up with an outdoor shower and has one designated spot for trailer set up with a deck. Numerous fruit trees. Massive garden. You can quad, dirt bike or hike in your own oasis. Forage for wild mushrooms. It's only a one hour commute from Edmonton via highway 16. New pump system & holding tank.