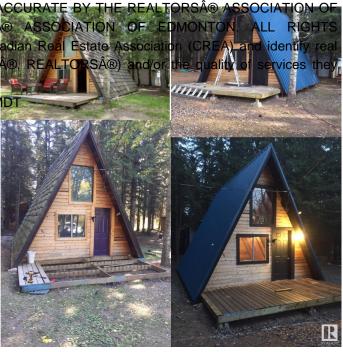

#### \$299,900

0 Bedroom, 0.00 Bathroom, Rural on 37.30 Acres

None, Rural Yellowhead, AB

Calling all campers and recreation lovers!! This beautiful weekend property, near Chip Lake, boasts over 37 acres of lush forest. This private retreat is currently used as a family campground and has scenic trails through out with a creek dividing the property. The property has power on the land, a drilled well in addition to 2 small cabins which can be used as bunk houses; the delightful main A frame cabin with wood stove will stay with the property and the other small bunkhouse is used as a kitchen. There is also a garage for storage. It's currently set up with an outdoor shower and has one designated spot for trailer set up with a deck. Numerous fruit trees. Massive garden. You can quad, dirt bike or hike in your own oasis. Forage for wild mushrooms. It's only a one hour commute from Edmonton via highway 16. New pump system & holding tank.