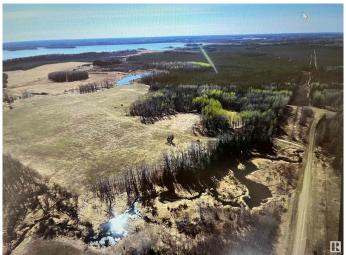

## \$850,000

0 Bedroom, 0.00 Bathroom, Rural on 318.18 Acres

None, Rural Yellowhead, AB

Hunters Paradise with an Abundance of Wildlife. Here it is! Experience the wilderness on this beautiful 2 quarters (318.18 +/- acres) of land near Wildwood, Alberta and just off Chip Lake. Large pond on the north quarter has water all the time. Nice long driveway into the property takes you into seclusion on both quarters. A vast amount of crown land stretches to the west. Quad / snowmobile trails, hunting, fishing, camping, horse-back riding, camping or whatever your thing is, this property has it all. The property also has areas that are cross fenced for cattle, steel gates at the enterance and a creek with bridge to cross. LOCATION! LOCATION! LOCATION! Drone video on file.

Interior

Heating See Remarks

**Exterior** 

Exterior Features Backs Onto Lake, Creek, Recreation Use, Rolling Land, Stream/Pond,

Partially Fenced