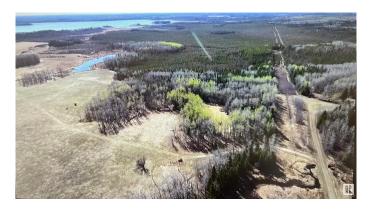

## \$850,000

0 Bedroom, 0.00 Bathroom, Rural on 318.18 Acres

None, Rural Yellowhead, AB

Hunters Paradise with an Abundance of Wildlife. Here it is! Experience the wilderness on this beautiful 2 quarters (318.18 +/- acres) of land near Wildwood, Alberta and just off Chip Lake. Large pond on the north quarter has water all the time. Nice long driveway into the property takes you into seclusion on both quarters. A vast amount of crown land stretches to the west. Quad / snowmobile trails, hunting, fishing, camping, horse-back riding, camping or whatever your thing is, this property has it all. The property also has areas that are cross fenced for cattle, steel gates at the enterance and a creek with bridge to cross. LOCATION! LOCATION! LOCATION! Drone video on file.

Interior

Heating See Remarks

**Exterior** 

Exterior Features Backs Onto Lake, Creek, Recreation Use, Rolling Land, Stream/Pond,

Partially Fenced