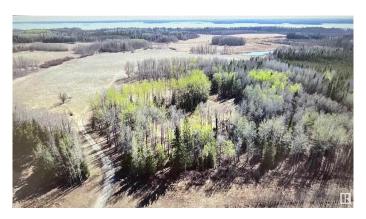

## \$850,000

0 Bedroom, 0.00 Bathroom, Rural on 318.18 Acres

None, Rural Yellowhead, AB

Hunters Paradise with an Abundance of Wildlife. Here it is! Experience the wilderness on this beautiful 2 quarters (318.18 +/- acres) of land near Wildwood, Alberta and just off Chip Lake. Large pond on the north quarter has water all the time. Nice long driveway into the property takes you into seclusion on both quarters. A vast amount of crown land stretches to the west. Quad / snowmobile trails, hunting, fishing, camping, horse-back riding, camping or whatever your thing is, this property has it all. The property also has areas that are cross fenced for cattle, steel gates at the enterance and a creek with bridge to cross. LOCATION! LOCATION! LOCATION! Drone video on file.

Interior

Heating See Remarks

**Exterior** 

Exterior Features Backs Onto Lake, Creek, Recreation Use, Rolling Land, Stream/Pond,

Partially Fenced