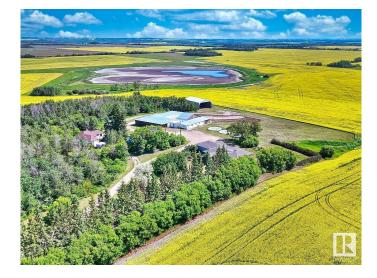

## \$3,699,500

0 Bedroom, 0.00 Bathroom, Single Family on 147.00 Acres

Edmonton Energy And Technology Park, Edmonton, AB

147.68 ACRES (+/-) located in the heart of the Edmonton Energy and Technology Park (strategically positioned to become one of North America's premier eco-industrial areas) this property is listed at \$25,000.00 per acre. This prime land on pavement is priced for value. Located to take advantage of all transportation corridors: HWY 16, HWY 37 and the Anthony Henday. This property will be at the heart of future development. Great investment for the future. Currently zoned Agricultural.

### **Exterior**

Exterior Features Flat Site, See Remarks