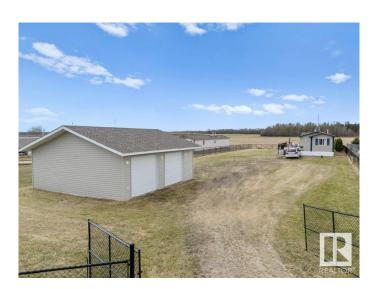

## \$250,000

3 Bedroom, 2.00 Bathroom, 1,210 sqft Rural on 0.50 Acres

Lac Ste Anne, Rural Lac Ste. Anne County, AB

Budget friendly acreage near Lac Ste Anne Lake and Alberta Beach on 1/2 an acre. Modular home has nearly 1200 sf with 3 beds and 2 bathrooms. The main living space and kitchen are open concept with vaulted ceilings. Kitchen has ample counter and cupboard space, and the dining area has patio doors to your large deck. Inside is also a laundry / storage room. Outside is fully fenced with chain link fencing plus an OVERSIZED 26.5'x25.5' double garage. With a little love this could be the home in the guiet countryside you've been looking for. Close proximity to Lac Ste Anne means outdoor activities year round; boating, kayaking, canoeing, beach days in the summer and ice fishing, snowmobiling on the trails around the lake in the winter!

### **Exterior**

Exterior Modular

Exterior Features Fenced, Flat Site, Playground Nearby, Public Swimming Pool

Construction Modular

Foundation Block