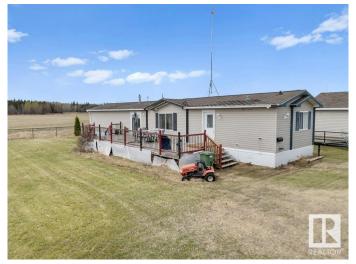

## \$250,000

3 Bedroom, 2.00 Bathroom, 1,210 sqft Rural on 0.50 Acres

Lac Ste Anne, Rural Lac Ste. Anne County, AB

Budget friendly acreage near Lac Ste Anne Lake and Alberta Beach on 1/2 an acre. Modular home has nearly 1200 sf with 3 beds and 2 bathrooms. The main living space and kitchen are open concept with vaulted ceilings. Kitchen has ample counter and cupboard space, and the dining area has patio doors to your large deck. Inside is also a laundry / storage room. Outside is fully fenced with chain link fencing plus an OVERSIZED 26.5'x25.5' double garage. With a little love this could be the home in the guiet countryside you've been looking for. Close proximity to Lac Ste Anne means outdoor activities year round; boating, kayaking, canoeing, beach days in the summer and ice fishing, snowmobiling on the trails around the lake in the winter!

## **Amenities**

Features Deck, Exterior Walls- 2"x6", No Smoking Home, Vaulted Ceiling