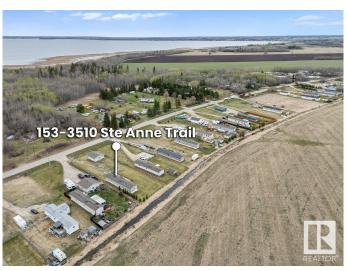

## \$250,000

3 Bedroom, 2.00 Bathroom, 1,210 sqft Rural on 0.50 Acres

Lac Ste Anne, Rural Lac Ste. Anne County, AB

Budget friendly acreage near Lac Ste Anne Lake and Alberta Beach on 1/2 an acre. Modular home has nearly 1200 sf with 3 beds and 2 bathrooms. The main living space and kitchen are open concept with vaulted ceilings. Kitchen has ample counter and cupboard space, and the dining area has patio doors to your large deck. Inside is also a laundry / storage room. Outside is fully fenced with chain link fencing plus an OVERSIZED 26.5'x25.5' double garage. With a little love this could be the home in the guiet countryside you've been looking for. Close proximity to Lac Ste Anne means outdoor activities year round; boating, kayaking, canoeing, beach days in the summer and ice fishing, snowmobiling on the trails around the lake in the winter!

## **Community Information**

Address 153 3510 Ste. Anne Trail

Area Rural Lac Ste. Anne County

Subdivision Lac Ste Anne

City Rural Lac Ste. Anne County

County ALBERTA

Province AB

Postal Code T0E 1A0