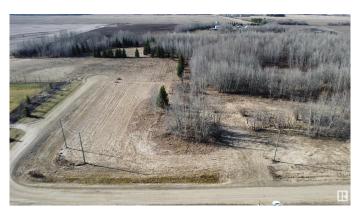

## \$94,500

0 Bedroom, 0.00 Bathroom, Rural on 3.01 Acres

Richfield Estates\_WEST, Rural Westlock County, AB

#5 RICHFIELD ESTATES. Large 3.01 acre acreage with established approach, mature trees and plenty of room to build your dream home. Municipal water, natural gas and power are available at lot line. This lot is located across from two executive built homes with beautiful landscaping. Located only 5 kms from Westlock this lot is only minutes from town & Westlock's Rotary Spirit Centre. Lot adjacent #6 is also for sale, opportunity to purchase both and have 6.02 acres.

### **Exterior**

Exterior Features Flat Site, Treed Lot