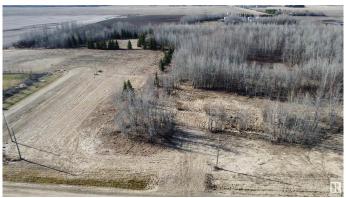

## \$94,500

0 Bedroom, 0.00 Bathroom, Rural on 3.01 Acres

Richfield Estates\_WEST, Rural Westlock County, AB

#5 RICHFIELD ESTATES. Large 3.01 acre acreage with established approach, mature trees and plenty of room to build your dream home. Municipal water, natural gas and power are available at lot line. This lot is located across from two executive built homes with beautiful landscaping. Located only 5 kms from Westlock this lot is only minutes from town & Westlock's Rotary Spirit Centre. Lot adjacent #6 is also for sale, opportunity to purchase both and have 6.02 acres.

### **Exterior**

Exterior Features Flat Site, Treed Lot