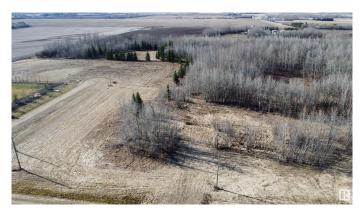

## \$94,500

0 Bedroom, 0.00 Bathroom, Rural on 3.01 Acres

Richfield Estates\_WEST, Rural Westlock County, AB

#5 RICHFIELD ESTATES. Large 3.01 acre acreage with established approach, mature trees and plenty of room to build your dream home. Municipal water, natural gas and power are available at lot line. This lot is located across from two executive built homes with beautiful landscaping. Located only 5 kms from Westlock this lot is only minutes from town & Westlock's Rotary Spirit Centre. Lot adjacent #6 is also for sale, opportunity to purchase both and have 6.02 acres.

### **Exterior**

Exterior Features Flat Site, Treed Lot