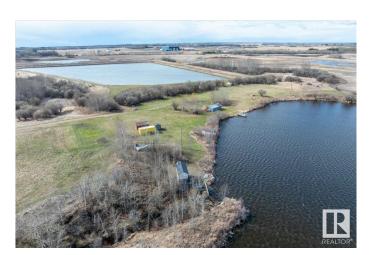

### \$499,000

0 Bedroom, 0.00 Bathroom, Rural on 50.16 Acres

None, Rural Beaver County, AB

Escape to your own private sanctuary in the heart of nature! Nestled within 50 acres of pristine land, this extraordinary property offers a beautiful park-like setting, complete with a captivating trout pond, winding walking trails, large garden plot, huge camping area, and a charming cabin that boasts breathtaking views of a serene lake. Your own private swimming pond with 2 paddle boats. This remarkable estate is a rare gem, offering not just land, but an opportunity to reconnect with the natural world and rediscover a sense of wonder. Whether you envision a peaceful retreat, an outdoor enthusiast's haven, or a place to create cherished memories with loved ones, this property fulfills every dream. Private setting with a gated entrance. A must see !!!

# **Exterior**

Exterior Features Private Setting, Stream/Pond, Vegetable Garden