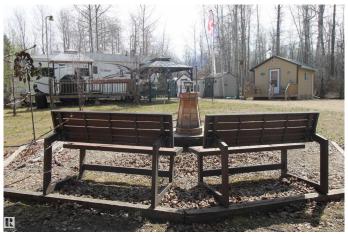

## \$179,000

0 Bedroom, 0.00 Bathroom, Rural on 1.00 Acres

Lessard Lake Estates, Rural Lac Ste. Anne County, AB

From Sunrise Coffee to Lakeside Adventuresâ€"Own Your Escape at Lot 13 in scenic Lessard Lake Estates â€" the perfect turnkey family campground retreat! This fully serviced 1-acre recreational lot comes complete with a 33' Forest River Wildcat fifth wheel trailer featuring 3 slide-outs (dining, bedroom, living). Zoned CR3, the property permits RV use and is ideal for seasonal or long-term enjoyment. Power is on-site, along with an above-ground cistern, 1,000-gallon septic holding tank with sani-dump, fresh water storage in a dedicated shed and a heated bunkie for when you are hosting overnight guests. The flat, landscaped lot offers excellent access via gravel driveway, including a gate ensuring privacy and ongoing security. Just minutes from the boat launch, enjoy boating, stillness and natural beauty in a peaceful setting with room to gather with friends and family. Your family's recreational haven awaits! Grow your family. Grow your family camp.