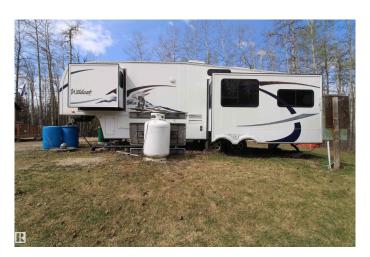

## \$179,000

0 Bedroom, 0.00 Bathroom, Rural on 1.00 Acres

Lessard Lake Estates, Rural Lac Ste. Anne County, AB

From Sunrise Coffee to Lakeside Adventuresâ€"Own Your Escape at Lot 13 in scenic Lessard Lake Estates â€" the perfect turnkey family campground retreat! This fully serviced 1-acre recreational lot comes complete with a 33' Forest River Wildcat fifth wheel trailer featuring 3 slide-outs (dining, bedroom, living). Zoned CR3, the property permits RV use and is ideal for seasonal or long-term enjoyment. Power is on-site, along with an above-ground cistern, 1,000-gallon septic holding tank with sani-dump, fresh water storage in a dedicated shed and a heated bunkie for when you are hosting overnight guests. The flat, landscaped lot offers excellent access via gravel driveway, including a gate ensuring privacy and ongoing security. Just minutes from the boat launch, enjoy boating, stillness and natural beauty in a peaceful setting with room to gather with friends and family. Your family's recreational haven awaits! Grow your family. Grow your family camp.

Built in 2005