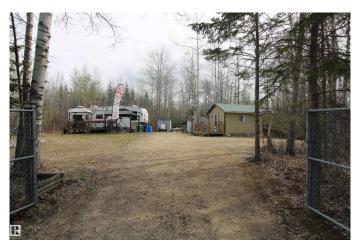

## \$179,000

0 Bedroom, 0.00 Bathroom, Rural on 1.00 Acres

Lessard Lake Estates, Rural Lac Ste. Anne County, AB

From Sunrise Coffee to Lakeside Adventuresâ€"Own Your Escape at Lot 13 in scenic Lessard Lake Estates â€" the perfect turnkey family campground retreat! This fully serviced 1-acre recreational lot comes complete with a 33' Forest River Wildcat fifth wheel trailer featuring 3 slide-outs (dining, bedroom, living). Zoned CR3, the property permits RV use and is ideal for seasonal or long-term enjoyment. Power is on-site, along with an above-ground cistern, 1,000-gallon septic holding tank with sani-dump, fresh water storage in a dedicated shed and a heated bunkie for when you are hosting overnight guests. The flat, landscaped lot offers excellent access via gravel driveway, including a gate ensuring privacy and ongoing security. Just minutes from the boat launch, enjoy boating, stillness and natural beauty in a peaceful setting with room to gather with friends and family. Your family's recreational haven awaits! Grow your family. Grow your family camp.

### **Exterior**

Exterior Features Boating, Private Setting, Recreation Use

Lot Description 123'x350'