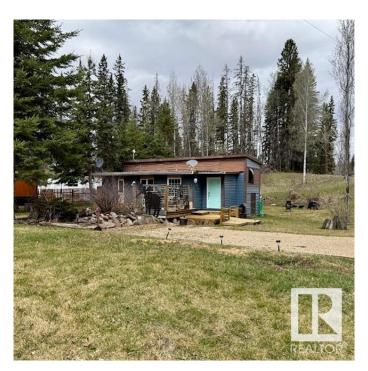

# \$59,900

2 Bedroom, 1.00 Bathroom, 578 sqft Rural on 0.28 Acres

Birchwood Village Green, Rural Brazeau County, AB

Embrace the charm of tiny home living in this cozy, character-filled retreat! Nestled beside a peaceful creek and steps from the golf course, this unique 5th wheel (1994) has been thoughtfully enclosed and expanded with a stylish additionâ€"featuring a comfortable bedroom, welcoming living area with a pellet stove, and a convenient laundry/entrance space. Whether you're seeking a serene weekend escape or a low-maintenance year-round lifestyle, this home delivers. Located in a secure, gated community brimming with amenities, you'II enjoy access to a 9-hole golf course, a clubhouse, restaurant/lounge, hotel, banquet facilities, virtual golf, and even a playgroundâ€"perfect for relaxing, entertaining, and living your best life. Water is included in the low condo fees, and a large shed provides extra storage for all your gear.

#### **Amenities**

Features Club House, Deck, Fire Pit, Front Porch

### **Exterior**

Exterior Features Backs Onto Park/Trees, Corner Lot, Creek, Gated Community, Golf

Nearby, Not Fenced, Private Setting, Recreation Use, River View

Foundation See Remarks