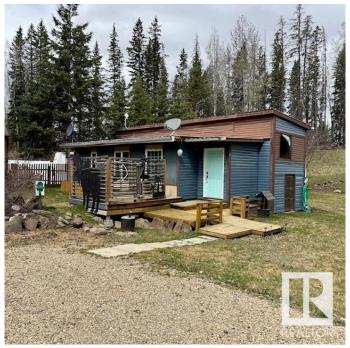

# \$59,900

2 Bedroom, 1.00 Bathroom, 578 sqft Rural on 0.28 Acres

Birchwood Village Green, Rural Brazeau County, AB

Embrace the charm of tiny home living in this cozy, character-filled retreat! Nestled beside a peaceful creek and steps from the golf course, this unique 5th wheel (1994) has been thoughtfully enclosed and expanded with a stylish additionâ€"featuring a comfortable bedroom, welcoming living area with a pellet stove, and a convenient laundry/entrance space. Whether you're seeking a serene weekend escape or a low-maintenance year-round lifestyle, this home delivers. Located in a secure, gated community brimming with amenities, you'II enjoy access to a 9-hole golf course, a clubhouse, restaurant/lounge, hotel, banquet facilities, virtual golf, and even a playgroundâ€"perfect for relaxing, entertaining, and living your best life. Water is included in the low condo fees, and a large shed provides extra storage for all your gear.

#### **Amenities**

Features Club House, Deck, Fire Pit, Front Porch

### **Exterior**

Exterior Features Backs Onto Park/Trees, Corner Lot, Creek, Gated Community, Golf

Nearby, Not Fenced, Private Setting, Recreation Use, River View

Foundation See Remarks