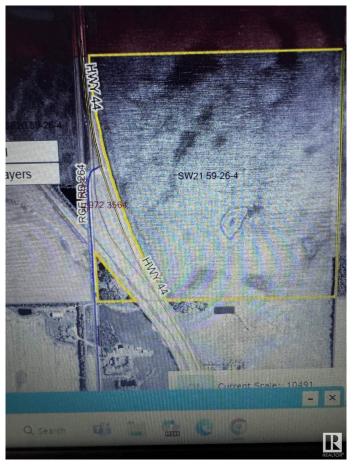

### \$29,900

0 Bedroom, 0.00 Bathroom, Rural on 2.70 Acres

None, Rural Westlock County, AB

Located 4 kms south of Westlock Inn on Hwy 44 & RR 264 is this 2.70 acre parcel. Go south to RR 264. Turn onto it, cross the railway and you're there. The railway is one boundary, the road another and I believe the south boundary is where the pink ribbon is tied to a tree. Terrific place to display your wares or your business in Westlock. Zoned HC (Highway Commercial).

## **Community Information**

Address Hwy 44 Rr 264

Area Rural Westlock County

Subdivision None

City Rural Westlock County

County ALBERTA

Province AB

Postal Code T7P 2P6