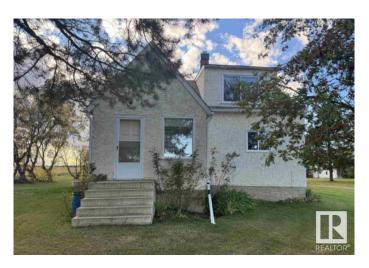

### \$470,000

2 Bedroom, 1.00 Bathroom, 1,474 sqft Rural on 5.12 Acres

None, Rural Sturgeon County, AB

Beautiful rural setting, minutes from Morinville and St Albert. This 5.12acre hobby farm has several outbuildings including: a large heated barn (25x50) sitting on a concrete slab with 125Amp power, a steel quonset (45x60) and a double garage/storage building (30x24). The 1.5 storey house is livable, but a fixer-upper. Main floor consists of 1 bedroom, fully functioning kitchen and bathroom. 2nd floor has recently been spray foam insulated and ready for finishing renos with a potential for a full bathroom and 2 bedrooms. Basement is unfinished with high efficient furnace, hot water tank and washer and dryer. Recent upgrades include new shingles and new septic tank and mound.

#### **Exterior**

Exterior Wood

Exterior Features Flat Site, Private Setting, Treed Lot

Construction Wood

Foundation Concrete Perimeter