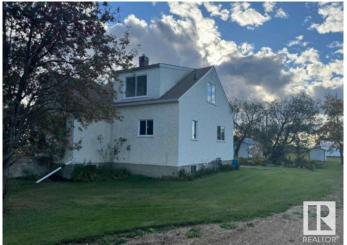

### \$470,000

2 Bedroom, 1.00 Bathroom, 1,474 sqft Rural on 5.12 Acres

None, Rural Sturgeon County, AB

Beautiful rural setting, minutes from Morinville and St Albert. This 5.12acre hobby farm has several outbuildings including: a large heated barn (25x50) sitting on a concrete slab with 125Amp power, a steel quonset (45x60) and a double garage/storage building (30x24). The 1.5 storey house is livable, but a fixer-upper. Main floor consists of 1 bedroom, fully functioning kitchen and bathroom. 2nd floor has recently been spray foam insulated and ready for finishing renos with a potential for a full bathroom and 2 bedrooms. Basement is unfinished with high efficient furnace, hot water tank and washer and dryer. Recent upgrades include new shingles and new septic tank and mound.

#### **Exterior**

Exterior Wood

Exterior Features Flat Site, Private Setting, Treed Lot

Construction Wood

Foundation Concrete Perimeter