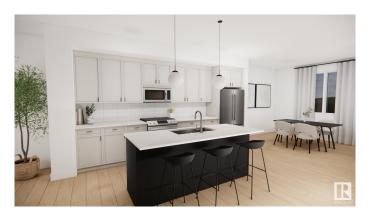

### \$449.900

3 Bedroom, 2.50 Bathroom, 1,536 sqft Single Family on 0.00 Acres

Morinville, Morinville, AB

Located just a short drive from St. Albert, this stunning 3-bedroom, 2.5-bathroom home offers over 1600 sq ft of modern living space in the desirable community of Morinville. Built by Attesa Homes, this property features an open-concept design perfect for entertaining and everyday living. The main floor boasts a spacious living area with an electric fireplace and a walk-in pantry, providing both style and functionality in the kitchen. Upstairs, the primary bedroom offers a serene retreat, complete with a beautifully designed ensuite. This home combines comfort, style, and convenienceâ€"don't miss your chance to make it yours! The photos and renderings used are from a design or recently built home and colours & finishings may vary.