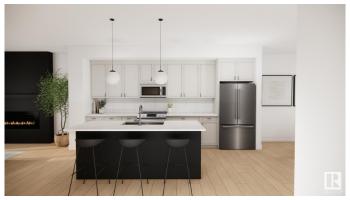

### \$449.900

3 Bedroom, 2.50 Bathroom, 1,536 sqft Single Family on 0.00 Acres

Morinville, Morinville, AB

Located just a short drive from St. Albert, this stunning 3-bedroom, 2.5-bathroom home offers over 1600 sq ft of modern living space in the desirable community of Morinville. Built by Attesa Homes, this property features an open-concept design perfect for entertaining and everyday living. The main floor boasts a spacious living area with an electric fireplace and a walk-in pantry, providing both style and functionality in the kitchen. Upstairs, the primary bedroom offers a serene retreat, complete with a beautifully designed ensuite. This home combines comfort, style, and convenienceâ€"don't miss your chance to make it yours! The photos and renderings used are from a design or recently built home and colours & finishings may vary.