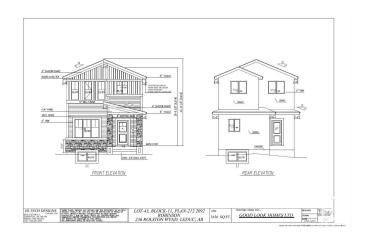

#### \$458,000

4 Bedroom, 3.00 Bathroom, 1,636 sqft Single Family on 0.00 Acres

Robinson, Leduc, AB

Welcome to Your dream Home in Robinson, Leduc ,Located just 5 minutes from the international airport and the new airport shopping mall, this stunning new construction offers exceptional value and luxury. This beautiful home features a versatile main floor bedroom and full bathroom, perfect for multi-generational living or a home office. The open layout includes a spacious great room and chef's kitchen, ideal for entertaining. Upstairs, you'll find a large family room, two generous bedrooms, two full bathrooms, and a convenient laundry area plus bonus room perfect for growing families. Unfinished basement with side entrance. Great opportunity for job to be customize.

#### **Essential Information**

MLS® # E4433595

Price \$458,000

Bedrooms 4

Bathrooms 3.00

Full Baths 3

Square Footage 1,636

Acres 0.00

Year Built 2024

Type Single Family

Sub-Type Detached Single Family

Style 2 Storey
Status Active

## **Community Information**

Address 236 Rolston Wynd

Area Leduc
Subdivision Robinson
City Leduc

County ALBERTA

Province AB

Postal Code T9E 1N1

### **Exterior**

Exterior Wood, Vinyl

Roof Asphalt Shingles

Construction Wood, Vinyl

Foundation Concrete Perimeter