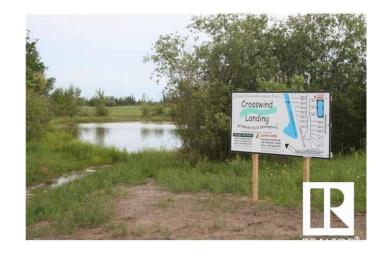

## \$80,000

0 Bedroom, 0.00 Bathroom, Rural on 0.62 Acres

Crosswind Landing, Rural Westlock County, AB

What a beautiful spot to build your dream home in Westlock County's upscale architecturally controlled sub-division from .14 acres to 1 acre in size that have municipal water, underground power, gas and telephone to each lot. These lots have aircraft access to Westlock Airport and it's an easy commute to Edmonton (35 minutes to St. Albert) or points north . Adjacent to Rainbow Park just 4 1/2 miles from town. Large ponds with wildlife (largest is 1800 ft long for kayak/canoeing), 1000 lovely, planted trees (2014) including Lilac, Golden Willow, Red Osier Dogwood & Laurel Leaf Willows surround the sub-division and embrace the entryway. Westlock is a full service community with modern hospital, public & private schools, shopping & recreational facilities, 18 hole golf and 15 minutes to Tawatinaw Ski hill with downhill. snowboard, tubing & cross-country skiing. Country living at it's finest. GST may apply.

## **Exterior**

Exterior Features Airport Nearby, Golf Nearby, Level Land, Schools, Shopping Nearby,

Stream/Pond, See Remarks