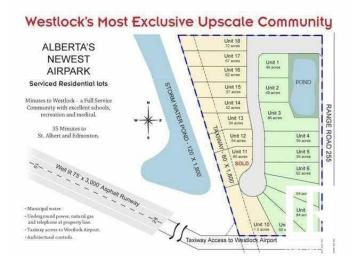

## \$80,000

0 Bedroom, 0.00 Bathroom, Rural on 0.62 Acres

Crosswind Landing, Rural Westlock County, AB

What a beautiful spot to build your dream home in Westlock County's upscale architecturally controlled sub-division from .14 acres to 1 acre in size that have municipal water, underground power, gas and telephone to each lot. These lots have aircraft access to Westlock Airport and it's an easy commute to Edmonton (35 minutes to St. Albert) or points north . Adjacent to Rainbow Park just 4 1/2 miles from town. Large ponds with wildlife (largest is 1800 ft long for kayak/canoeing), 1000 lovely, planted trees (2014) including Lilac, Golden Willow, Red Osier Dogwood & Laurel Leaf Willows surround the sub-division and embrace the entryway. Westlock is a full service community with modern hospital, public & private schools, shopping & recreational facilities, 18 hole golf and 15 minutes to Tawatinaw Ski hill with downhill. snowboard, tubing & cross-country skiing. Country living at it's finest. GST may apply.

## **Community Information**

Address 6 - 59512 Rr255

Area Rural Westlock County

Subdivision Crosswind Landing

City Rural Westlock County

County ALBERTA

Province AB

Postal Code T7P 2P4

## **Exterior**

Exterior Features Airport Nearby, Golf Nearby, Level Land, Schools, Shopping Nearby,

Stream/Pond, See Remarks