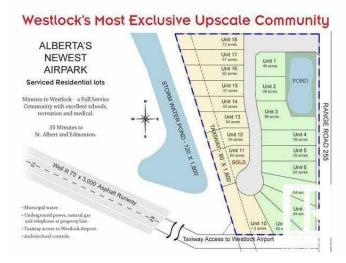

# \$85,000

0 Bedroom, 0.00 Bathroom, Rural on 0.60 Acres

Crosswind Landing, Rural Westlock County, AB

What a beautiful spot to build your dream home in Westlock County's upscale architecturally controlled sub-division from .49 acres to 1 acre in size that have municipal water, underground power, gas and telephone to each lot. These lots have aircraft access to Westlock Airport and it's an easy commute to Edmonton (35 minutes to St. Albert) or points north . Adjacent to Rainbow Park just 4 1/2 miles from town. Large ponds with wildlife (largest is 1800 ft long for kayak/canoeing), 1000 lovely, planted trees (2014) including Lilac, Golden Willow, Red Osier Dogwood & Laurel Leaf Willows surround the sub-division and embrace the entryway. Westlock is a full service community with modern hospital, public & private schools, shopping & recreational facilities, 18 hole golf and 15 minutes to Tawatinaw Ski hill with downhill. snowboard, tubing & cross-country skiing. Country living at it's finest. GST may apply.

# **Community Information**

Address 9-59512 Rr 255

Area Rural Westlock County

Subdivision Crosswind Landing

City Rural Westlock County

County ALBERTA

Province AB

Postal Code T7P 2P4