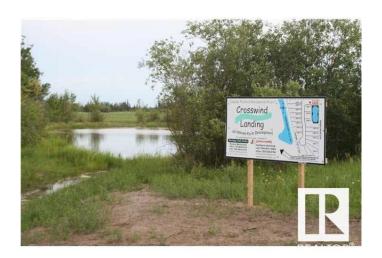

# \$85,000

0 Bedroom, 0.00 Bathroom, Rural on 0.60 Acres

Crosswind Landing, Rural Westlock County, AB

What a beautiful spot to build your dream home in Westlock County's upscale architecturally controlled sub-division from .49 acres to 1 acre in size that have municipal water, underground power, gas and telephone to each lot. These lots have aircraft access to Westlock Airport and it's an easy commute to Edmonton (35 minutes to St. Albert) or points north . Adjacent to Rainbow Park just 4 1/2 miles from town. Large ponds with wildlife (largest is 1800 ft long for kayak/canoeing), 1000 lovely, planted trees (2014) including Lilac, Golden Willow, Red Osier Dogwood & Laurel Leaf Willows surround the sub-division and embrace the entryway. Westlock is a full service community with modern hospital, public & private schools, shopping & recreational facilities, 18 hole golf and 15 minutes to Tawatinaw Ski hill with downhill. snowboard, tubing & cross-country skiing. Country living at it's finest. GST may apply.