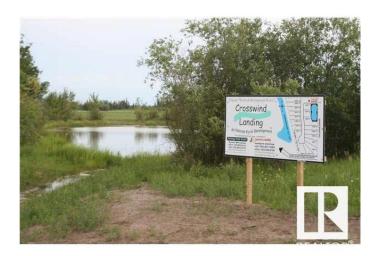

### \$65,000

0 Bedroom, 0.00 Bathroom, Rural on 0.55 Acres

Crosswind Landing, Rural Westlock County, AB

What a beautiful spot to build your dream home in Westlock County's upscale architecturally controlled sub-division from .14 acres to 1 acre in size that have municipal water, underground power, gas and telephone to each lot. These lots have aircraft access to Westlock Airport and it's an easy commute to Edmonton (35 minutes to St. Albert) or points north . Adjacent to Rainbow Park just 4 1/2 miles from town. Large ponds with wildlife (largest is 1800 ft long for kayak/canoeing), 1000 lovely, planted trees (2014) including Lilac, Golden Willow, Red Osier Dogwood & Laurel Leaf Willows surround the sub-division and embrace the entryway. Westlock is a full service community with modern hospital, public & private schools, shopping & recreational facilities, 18 hole golf and 15 minutes to Tawatinaw Ski hill with downhill. snowboard, tubing & cross-country skiing. Country living at it's finest. GST may apply.