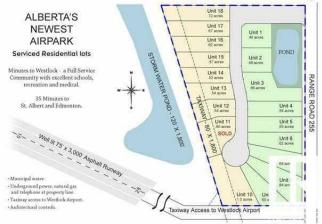

### \$65,000

0 Bedroom, 0.00 Bathroom, Rural on 0.55 Acres

Crosswind Landing, Rural Westlock County, AB

What a beautiful spot to build your dream home in Westlock County's upscale architecturally controlled sub-division from .14 acres to 1 acre in size that have municipal water, underground power, gas and telephone to each lot. These lots have aircraft access to Westlock Airport and it's an easy commute to Edmonton (35 minutes to St. Albert) or points north . Adjacent to Rainbow Park just 4 1/2 miles from town. Large ponds with wildlife (largest is 1800 ft long for kayak/canoeing), 1000 lovely, planted trees (2014) including Lilac, Golden Willow, Red Osier Dogwood & Laurel Leaf Willows surround the sub-division and embrace the entryway. Westlock is a full service community with modern hospital, public & private schools, shopping & recreational facilities, 18 hole golf and 15 minutes to Tawatinaw Ski hill with downhill. snowboard, tubing & cross-country skiing. Country living at it's finest. GST may apply.