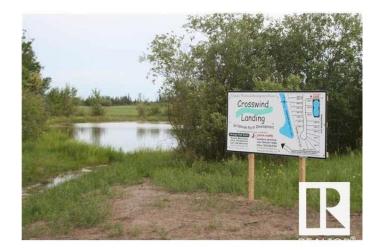

### \$75,000

0 Bedroom, 0.00 Bathroom, Rural on 0.59 Acres

Crosswind Landing, Rural Westlock County, AB

What a beautiful spot to build your dream home in Westlock County's upscale architecturally controlled sub-division from .14 acres to 1 acre in size that have municipal water, underground power, gas and telephone to each lot. These lots have aircraft access to Westlock Airport and it's an easy commute to Edmonton (35 minutes to St. Albert) or points north . Adjacent to Rainbow Park just 4 1/2 miles from town. Large ponds with wildlife (largest is 1800 ft long for kayak/canoeing), 1000 lovely, planted trees (2014) including Lilac, Golden Willow, Red Osier Dogwood & Laurel Leaf Willows surround the sub-division and embrace the entryway. Westlock is a full service community with modern hospital, public & private schools, shopping & recreational facilities, 18 hole golf and 15 minutes to Tawatinaw Ski hill with downhill. snowboard, tubing & cross-country skiing. Country living at it's finest. GST may apply.

#### Westlock's Most Exclusive Upscale Community