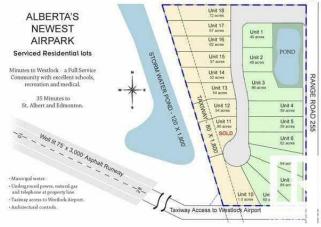

### \$75,000

0 Bedroom, 0.00 Bathroom, Rural on 0.59 Acres

Crosswind Landing, Rural Westlock County, AB

What a beautiful spot to build your dream home in Westlock County's upscale architecturally controlled sub-division from .14 acres to 1 acre in size that have municipal water, underground power, gas and telephone to each lot. These lots have aircraft access to Westlock Airport and it's an easy commute to Edmonton (35 minutes to St. Albert) or points north . Adjacent to Rainbow Park just 4 1/2 miles from town. Large ponds with wildlife (largest is 1800 ft long for kayak/canoeing), 1000 lovely, planted trees (2014) including Lilac, Golden Willow, Red Osier Dogwood & Laurel Leaf Willows surround the sub-division and embrace the entryway. Westlock is a full service community with modern hospital, public & private schools, shopping & recreational facilities, 18 hole golf and 15 minutes to Tawatinaw Ski hill with downhill. snowboard, tubing & cross-country skiing. Country living at it's finest. GST may apply.

#### Westlock's Most Exclusive Upscale Community