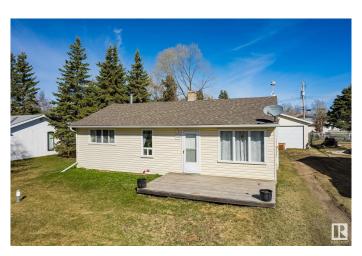

# \$242,500

2 Bedroom, 1.00 Bathroom, 887 sqft Rural on 0.16 Acres

Alberta Beach, Rural Lac Ste. Anne County, AB

Lovingly upgraded 2 bedroom home for year round living or a weekend getaway! Very sunny and bright open space welcomes you into this cottage at the beach. The pine ceilings and colours will make you instantly feel at home. The lot is a large reverse pie with an oversized double garage for all your toys. Located only 2 blocks from the beach and walking distance to the shops and restaurants in town. Escape high prices, this home is perfect if you are looking for an affordable home with a commute of 45 minutes to west Edmonton. Total of two bedrooms (one includes a wardrobe) and the master bedroom also has extra shelving deeper in the closet. Upgrades include: flooring throughout, updated island kitchen, barn door to washroom, deck, vinyl siding, shingles on house, vinyl windows, interior paint and so much more.

#### **Essential Information**

MLS® # E4433405 Price \$242,500

Bedrooms 2

Bathrooms 1.00

Full Baths 1

Square Footage 887 Acres 0.16

Year Built 1960 Type Rural

Sub-Type Detached Single Family

Style Bungalow

Status Active