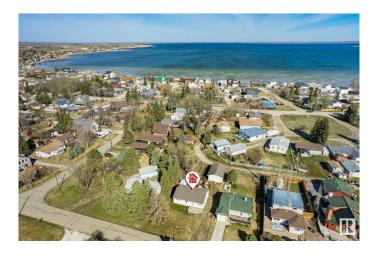

# \$242,500

2 Bedroom, 1.00 Bathroom, 887 sqft Rural on 0.16 Acres

Alberta Beach, Rural Lac Ste. Anne County, AB

Lovingly upgraded 2 bedroom home for year round living or a weekend getaway! Very sunny and bright open space welcomes you into this cottage at the beach. The pine ceilings and colours will make you instantly feel at home. The lot is a large reverse pie with an oversized double garage for all your toys. Located only 2 blocks from the beach and walking distance to the shops and restaurants in town. Escape high prices, this home is perfect if you are looking for an affordable home with a commute of 45 minutes to west Edmonton. Total of two bedrooms (one includes a wardrobe) and the master bedroom also has extra shelving deeper in the closet. Upgrades include: flooring throughout, updated island kitchen, barn door to washroom, deck, vinyl siding, shingles on house, vinyl windows, interior paint and so much more.

# **Community Information**

Address 5720 49 Avenue

Area Rural Lac Ste. Anne County

Subdivision Alberta Beach

City Rural Lac Ste. Anne County

County ALBERTA

Province AB

Postal Code T0E 0A0