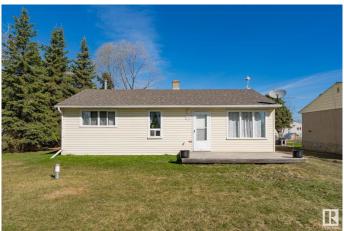

# \$242,500

2 Bedroom, 1.00 Bathroom, 887 sqft Rural on 0.16 Acres

Alberta Beach, Rural Lac Ste. Anne County, AB

Lovingly upgraded 2 bedroom home for year round living or a weekend getaway! Very sunny and bright open space welcomes you into this cottage at the beach. The pine ceilings and colours will make you instantly feel at home. The lot is a large reverse pie with an oversized double garage for all your toys. Located only 2 blocks from the beach and walking distance to the shops and restaurants in town. Escape high prices, this home is perfect if you are looking for an affordable home with a commute of 45 minutes to west Edmonton. Total of two bedrooms (one includes a wardrobe) and the master bedroom also has extra shelving deeper in the closet. Upgrades include: flooring throughout, updated island kitchen, barn door to washroom, deck, vinyl siding, shingles on house, vinyl windows, interior paint and so much more.

#### **Essential Information**

MLS® # E4433405 Price \$242,500

Bedrooms 2

Bathrooms 1.00

Full Baths 1

Square Footage 887 Acres 0.16

Year Built 1960 Type Rural

Sub-Type Detached Single Family

Style Bungalow

Status Active