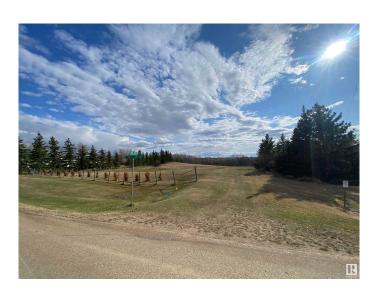

## \$289,000

0 Bedroom, 0.00 Bathroom, Rural on 3.01 Acres

Meadowland Estates, Rural Strathcona County, AB

3.01 Acres. Excellent site for a hillside home. Utilities to property line including municipal water. 10 min. to Hwy 21/ Sherwood Park. Paved road to driveway and less than 1 mi. to main road (Wye Rd). Bus service to driveway. Treed around property for privacy. Close to amenities incl. gas station and convenient store, liquor store and community halls. Minutes away from Strathcona Wilderness Centre and Blackfoot Reserve for all your natural outdoor activities.