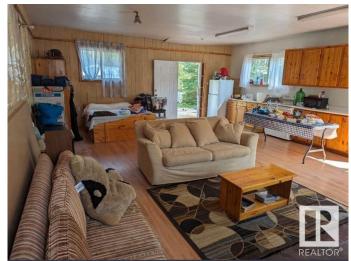

## \$135,000

1 Bedroom, 0.00 Bathroom, 532 sqft Rural on 0.38 Acres

Warwa Estates, Rural Lac Ste. Anne County, AB

Rustic Cabin Getaway at Warwa Estates! Just 45 minutes from Edmonton, this charming rustic cabin sits on nearly half an acre, surrounded by mature trees â€" perfect for outdoor enthusiasts. Featuring 100-amp power, an open-concept design, and a cozy wood-burning fireplace, this cabin comes furnished with a queen bed and sofa, plus a 40-ft 5th wheel trailer included for extra space. Located right next to the Summer Village of West Cove, with boat launches, quadding trails, a playground, and ball fields all within walking distance. The septic tank and drainage system are already in place. The cabin is in good condition, while the garage and rear addition offer a great opportunity for renovation or expansion. Whether you're looking for a weekend escape, a hunting base, or a family retreat, this property is the ideal getaway â€" and it's all less than an hour from the city!