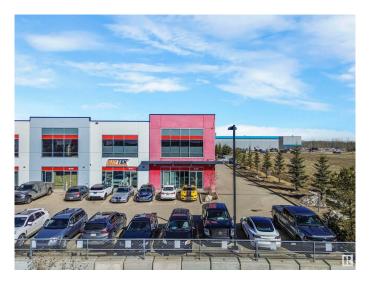

# **\$0 - 16135 142 Street, Edmonton**

MLS® #E4432914

## \$0

0 Bedroom, 0.00 Bathroom, Industrial on 0.00 Acres

Rampart Industrial, Edmonton, AB

This stunning office space redefines understated elegance. Designed with both functionality and style in mind, it boasts a beautifully finished interior complete with a spacious staff kitchen, modern bathrooms, and a thoughtful layout that enhances workflow and comfort. The option to include a back warehouse adds valuable flexibility for businesses with storage or operational needs. A rare combination of sophistication and utility, this space is ready to elevate your work environment.

## **Community Information**

Address 16135 142 Street

Area Edmonton

Subdivision Rampart Industrial

City Edmonton
County ALBERTA

Province AB

Postal Code T6V 0M7