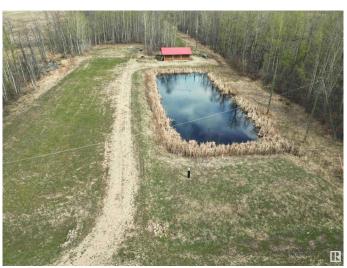

#### \$189,000

0 Bedroom, 0.00 Bathroom, Rural on 5.07 Acres

None, Rural Wetaskiwin County, AB

5.07 acre parcel, just south of Mulhurst Bay and minutes from the east shores of Pigeon Lake. This partially treed acreage has a 28' x 32' triple bay, insulated garage with a propane, forced air heater and a large dugout/pond. Come and park your RV for the summer and enjoy your own private campground or build your dream home and enjoy all that Pigeon Lake has to offer. 5% GST will apply and be the responsibility of the buyer.