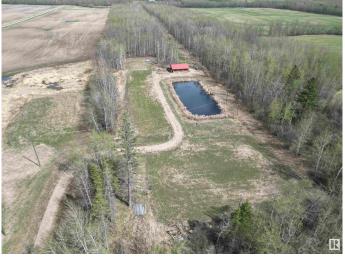

#### \$189,000

0 Bedroom, 0.00 Bathroom, Rural on 5.07 Acres

None, Rural Wetaskiwin County, AB

5.07 acre parcel, just south of Mulhurst Bay and minutes from the east shores of Pigeon Lake. This partially treed acreage has a 28' x 32' triple bay, insulated garage with a propane, forced air heater and a large dugout/pond. Come and park your RV for the summer and enjoy your own private campground or build your dream home and enjoy all that Pigeon Lake has to offer. 5% GST will apply and be the responsibility of the buyer.