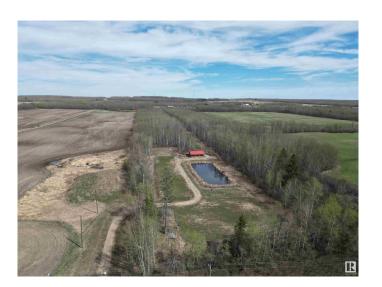

#### \$189,000

0 Bedroom, 0.00 Bathroom, Rural on 5.07 Acres

None, Rural Wetaskiwin County, AB

5.07 acre parcel, just south of Mulhurst Bay and minutes from the east shores of Pigeon Lake. This partially treed acreage has a 28' x 32' triple bay, insulated garage with a propane, forced air heater and a large dugout/pond. Come and park your RV for the summer and enjoy your own private campground or build your dream home and enjoy all that Pigeon Lake has to offer. 5% GST will apply and be the responsibility of the buyer.