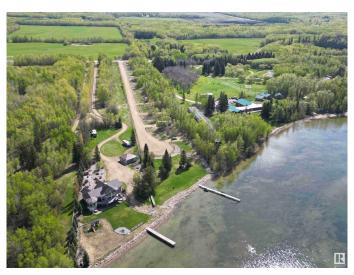

## \$130,000

0 Bedroom, 0.00 Bathroom, Rural on 0.18 Acres

None, Rural Wetaskiwin County, AB

Own your own RV lot with direct access to Pigeon Lake in a gated, private community. Condominium Property already has electricity and sewer on the lot and just needs to be connected. Natural gas is at the lot line. Common property includes the road and lake front area with 240' of lake frontage. Low condo fees of \$50/mo. Your choice of this lot or a a number of others available in this exciting new development. Great Opportunity to be at the Lake at a Great Value! 5% GST will apply and be the responsibility of the buyer.

### **Exterior**

Exterior Features Beach Access, Boating, Gated Community, Golf Nearby, No Through

Road, Recreation Use, See Remarks