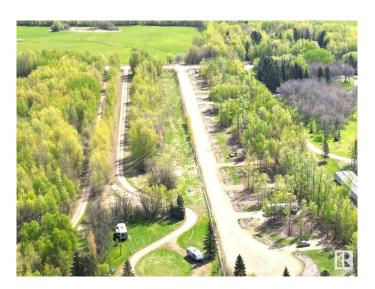

## \$130,000

0 Bedroom, 0.00 Bathroom, Rural on 0.18 Acres

None, Rural Wetaskiwin County, AB

Own your own RV lot with direct access to Pigeon Lake in a gated, private community. Condominium Property already has electricity and sewer on the lot and just needs to be connected. Natural gas is at the lot line. Common property includes the road and lake front area with 240' of lake frontage. Low condo fees of \$50/mo. Your choice of this lot or a a number of others available in this exciting new development. Great Opportunity to be at the Lake at a Great Value! 5% GST will apply and be the responsibility of the buyer.

### **Exterior**

Exterior Features Beach Access, Boating, Gated Community, Golf Nearby, No Through

Road, Recreation Use, See Remarks