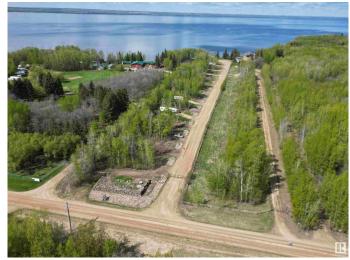

## \$130,000

0 Bedroom, 0.00 Bathroom, Rural on 0.18 Acres

None, Rural Wetaskiwin County, AB

Own your own RV lot with direct access to Pigeon Lake in a gated, private community. Condominium Property already has electricity and sewer on the lot and just needs to be connected. Natural gas is at the lot line. Common property includes the road and lake front area with 240' of lake frontage. Low condo fees of \$50/mo. Your choice of this lot or a a number of others available in this exciting new development. Great Opportunity to be at the Lake at a Great Value! 5% GST will apply and be the responsibility of the buyer.

### **Exterior**

Exterior Features Beach Access, Boating, Gated Community, Golf Nearby, No Through

Road, Recreation Use, See Remarks