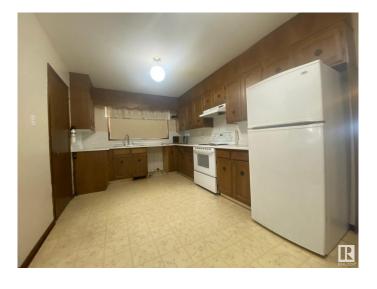

# **Interior**

Interior Features ensuite bathroom

Appliances Hood Fan, Refrigerator, Stove-Electric, Curtains and Blinds

Heating Forced Air-1, Natural Gas

Stories 1

Has Basement Yes

Basement Full, Partially Finished