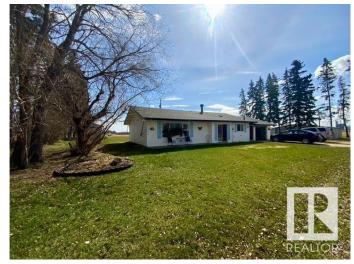

### \$349,900

3 Bedroom, 1.00 Bathroom, 1,139 sqft Rural on 2.82 Acres

None, Rural Wetaskiwin County, AB

Are You Dreaming of an Acreage Lifestyle within City Limits? PERFECT STARTER ACREAGE situated on 2.82 acres just outside of Wetaskiwin, approximately 30 min. to the Edm. Int Airport. You will enjoy the bright & spacious layout of this 3 BEDROOM BUNGALOW with main level living. Kitchen is functional with 3 appliances & dining room w/ patio doors. Living room has laminate flooring, main 4-pc bath & ample storage closets. Single attached garage with heat & laundry facilities. Yard is partially fenced with several sheds/ work shop and fire pit. A Perfect Acreage to call your own!