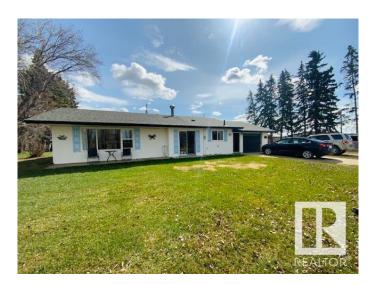

### \$349,900

3 Bedroom, 1.00 Bathroom, 1,139 sqft Rural on 2.82 Acres

None, Rural Wetaskiwin County, AB

Are You Dreaming of an Acreage Lifestyle within City Limits? PERFECT STARTER ACREAGE situated on 2.82 acres just outside of Wetaskiwin, approximately 30 min. to the Edm. Int Airport. You will enjoy the bright & spacious layout of this 3 BEDROOM BUNGALOW with main level living. Kitchen is functional with 3 appliances & dining room w/ patio doors. Living room has laminate flooring, main 4-pc bath & ample storage closets. Single attached garage with heat & laundry facilities. Yard is partially fenced with several sheds/ work shop and fire pit. A Perfect Acreage to call your own!