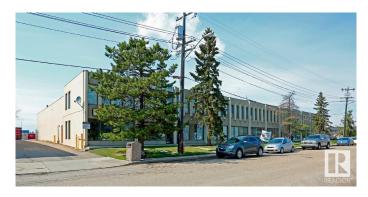

# \$0 - 4614 101 Street, Edmonton

MLS® #E4432174

### \$0

0 Bedroom, 0.00 Bathroom, Industrial on 0.00 Acres

Papaschase Industrial, Edmonton, AB

 $\hat{a}$ €¢ Comes with dedicated secured yard space  $\hat{a}$ €¢ (2) 12 $\hat{a}$ €<sup>TM</sup> x 14 $\hat{a}$ €<sup>TM</sup> overhead doors  $\hat{a}$ €¢ Fibre optics available  $\hat{a}$ €¢ Located in one of the principle commercial nodes in Edmonton with convenient access to the Whitemud, Calgary Trail & Gateway Blvd, and Anthony Henday Drive

## **Community Information**

| Address     | 4614 101 Street       |
|-------------|-----------------------|
| Area        | Edmonton              |
| Subdivision | Papaschase Industrial |
| City        | Edmonton              |
| County      | ALBERTA               |
| Province    | AB                    |
| Postal Code | T6E 5G9               |