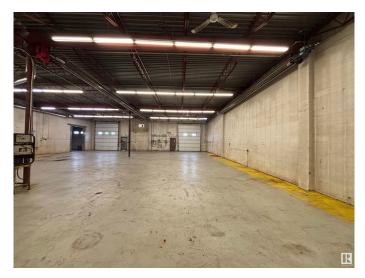

### \$0

0 Bedroom, 0.00 Bathroom, Industrial on 0.00 Acres

Papaschase Industrial, Edmonton, AB

 $\hat{a}$ €¢ Comes with dedicated secured yard space  $\hat{a}$ €¢ (2) 12 $\hat{a}$ €<sup>TM</sup> x 14 $\hat{a}$ €<sup>TM</sup> overhead doors  $\hat{a}$ €¢ Fibre optics available  $\hat{a}$ €¢ Located in one of the principle commercial nodes in Edmonton with convenient access to the Whitemud, Calgary Trail & Gateway Blvd, and Anthony Henday Drive

#### Exterior

Exterior

Mixed

Construction Mixed