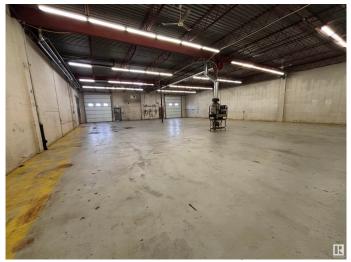

### \$0

0 Bedroom, 0.00 Bathroom, Industrial on 0.00 Acres

Papaschase Industrial, Edmonton, AB

 $\hat{a}$ €¢ Comes with dedicated secured yard space  $\hat{a}$ €¢ (2) 12 $\hat{a}$ €<sup>TM</sup> x 14 $\hat{a}$ €<sup>TM</sup> overhead doors  $\hat{a}$ €¢ Fibre optics available  $\hat{a}$ €¢ Located in one of the principle commercial nodes in Edmonton with convenient access to the Whitemud, Calgary Trail & Gateway Blvd, and Anthony Henday Drive

#### Exterior

Exterior

Mixed

Construction Mixed