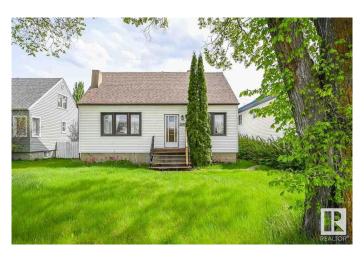

#### \$565,500

7 Bedroom, 2.00 Bathroom, 1,227 sqft Single Family on 0.00 Acres

McKernan, Edmonton, AB

LOCATION! Attn: INVESTORS, BUILDERS & DEVELOPERS! Prime 46' X 118' Lot in one of the most sought-after McKernan neighborhood! Build a duplex or 3 Townhouses (6 UNITS TOTAL!) \*See pictures\*. Situated in a prime location; steps away from a school with a huge playground and basketball court across the street, it ensures convenience and accessibility being only 3 minutes to LRT station and 15 minutes walking distance to University of Alberta and University hospital. Featuring a house on a spacious lot, it's an ideal canvas for those looking to capitalize on the area's high demand. The neighborhood's charm and desirability enhance its appeal, making it a rare find for investors or developers aiming for significant returns. Don't miss the chance to transform this space into a profitable investment or your dream project. Property sold as is where is.

#### **Essential Information**

MLS® # E4431540 Price \$565,500

Bedrooms 7

Bathrooms 2.00

Full Baths 2

Square Footage 1,227 Acres 0.00 Year Built 1949

Type Single Family

Sub-Type Detached Single Family