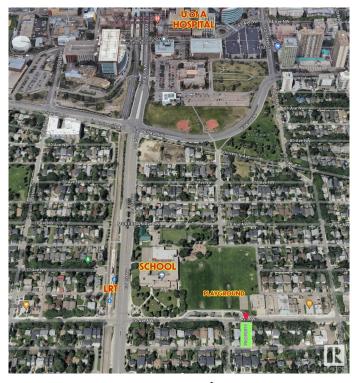

#### \$565,500

7 Bedroom, 2.00 Bathroom, 1,227 sqft Single Family on 0.00 Acres

McKernan, Edmonton, AB

LOCATION! Attn: INVESTORS, BUILDERS & DEVELOPERS! Prime 46' X 118' Lot in one of the most sought-after McKernan neighborhood! Build a duplex or 3 Townhouses (6 UNITS TOTAL!) \*See pictures\*. Situated in a prime location; steps away from a school with a huge playground and basketball court across the street, it ensures convenience and accessibility being only 3 minutes to LRT station and 15 minutes walking distance to University of Alberta and University hospital. Featuring a house on a spacious lot, it's an ideal canvas for those looking to capitalize on the area's high demand. The neighborhood's charm and desirability enhance its appeal, making it a rare find for investors or developers aiming for significant returns. Don't miss the chance to transform this space into a profitable investment or your dream project. Property sold as is where is.