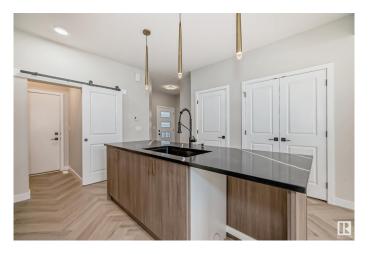

#### \$489.888

3 Bedroom, 2.50 Bathroom, 1,386 sqft Single Family on 0.00 Acres

Mattson, Edmonton, AB

This stunning half-duplex home in the emerging community of Mattson. Experience open-concept living in this modern home with an attached 2-car garage. The main floor features 9' ceilings, a mudroom, pantry, and half bath for convenience. The kitchen includes 42" cabinets, a water line for the fridge, a gas line to the stove, and \$3,000 toward appliances, all highlighted by elegant stone countertops. Upstairs offers a laundry area, full bath, and three spacious bedrooms. The master suite includes a walk-in closet and luxurious 4-piece ensuite. With a side entry and legal suite rough-ins for future development. Estimated completion in early Sept. Front and back landscaping included. Photos of previous build, interior colors are NOT represented. VT of previous build, interior colors represented.