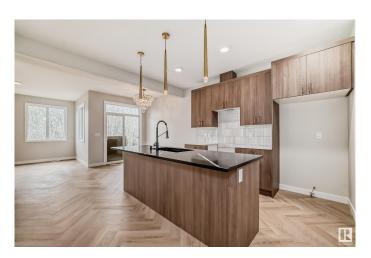

#### \$489.888

3 Bedroom, 2.50 Bathroom, 1,386 sqft Single Family on 0.00 Acres

Mattson, Edmonton, AB

This stunning half-duplex home in the emerging community of Mattson. Experience open-concept living in this modern home with an attached 2-car garage. The main floor features 9' ceilings, a mudroom, pantry, and half bath for convenience. The kitchen includes 42" cabinets, a water line for the fridge, a gas line to the stove, and \$3,000 toward appliances, all highlighted by elegant stone countertops. Upstairs offers a laundry area, full bath, and three spacious bedrooms. The master suite includes a walk-in closet and luxurious 4-piece ensuite. With a side entry and legal suite rough-ins for future development. Estimated completion in early Sept. Front and back landscaping included. Photos of previous build, interior colors are NOT represented. VT of previous build, interior colors represented.