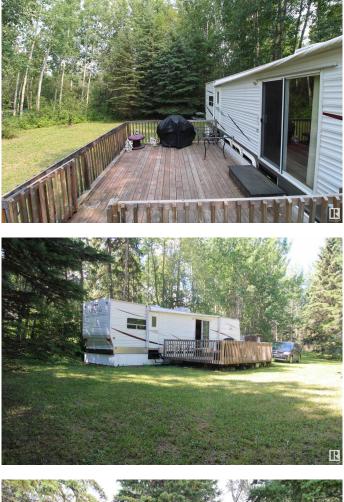

## \$139,900

0 Bedroom, 0.00 Bathroom, Rural on 0.52 Acres

Birchwood Estates, Rural Lac Ste. Anne County, AB

Hit that RESET Button – It's LAKE TIME! Tucked into the trees, this  $\hat{A}^{1/2}_{2}$  acre Birchwood Estates lot delivers the peace, space, and readiness you are craving. With a TURNKEY holiday trailer, paired 750-gal cistern & holding tank, and bonus outhouse, this recreational escape is READY when you are. Whether it's your first step into lake life or an upgrade to more space, this property is prepped for friends, family & fun. Quad straight from your site, launch your boat minutes away, or roast marshmallows under the stars. Add a second RV pad or build the cozy cabin you've been dreaming about. Year-round access with paved roads, plus just a short hop from Seba Beach, golf, gas & groceries. Invest in family, fun, and a future of unforgettable weekends.

## Exterior

Exterior Features Backs Onto Park/Trees, Boating, Recreation Use, Treed Lot