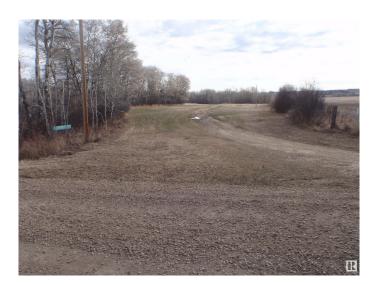

#### \$249,900

2 Bedroom, 1.00 Bathroom, 1,056 sqft Rural on 19.77 Acres

None, Rural Barrhead County, AB

SECLUDED 19.77 ACRES ON A DEAD-END ROAD. Located 15 miles SE of Barrhead and 45 minutes NW of Edmonton, this acreage is approx. 75% bush and has a long driveway which provides lots of privacy. The 1056 sqft modular home is situated such that there is a fantastic view to the south. Upgrades include shingles (2017), kitchen cabinets/countertop (2013), furnace (2013), and most windows. The living room is huge, so you could make a third bedroom if required. Comes with underground power, natural gas, and a drilled well (approx. 250'), but NO SEPTIC SYSTEM (currently straight discharge). There are also many sheds to accommodate all your storage needs, plus a heated well house, 2 outside hydrants, and a wooden deck...overlooking a field to the south. If you want a place off of the beaten path, then this just might be what you're looking for.