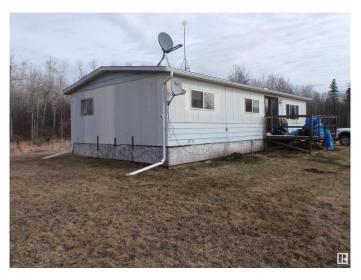

#### \$249,900

2 Bedroom, 1.00 Bathroom, 1,056 sqft Rural on 19.77 Acres

None, Rural Barrhead County, AB

SECLUDED 19.77 ACRES ON A DEAD-END ROAD. Located 15 miles SE of Barrhead and 45 minutes NW of Edmonton, this acreage is approx. 75% bush and has a long driveway which provides lots of privacy. The 1056 sqft modular home is situated such that there is a fantastic view to the south. Upgrades include shingles (2017), kitchen cabinets/countertop (2013), furnace (2013), and most windows. The living room is huge, so you could make a third bedroom if required. Comes with underground power, natural gas, and a drilled well (approx. 250'), but NO SEPTIC SYSTEM (currently straight discharge). There are also many sheds to accommodate all your storage needs, plus a heated well house, 2 outside hydrants, and a wooden deck...overlooking a field to the south. If you want a place off of the beaten path, then this just might be what you're looking for.

### **Exterior**

Exterior Modular

Exterior Features Landscaped, Private Setting, Treed Lot, See Remarks

Construction Modular

Foundation Block