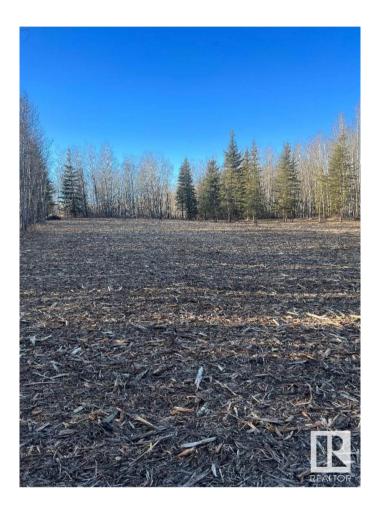

#### \$139,900

0 Bedroom, 0.00 Bathroom, Single Family on 0.00 Acres

Ferintosh, Ferintosh, AB

Situated in the Hamlet of Ferintosh this cleared lot offers a desirable place to find peace and quiet for your dream home. Only a short walk from the shore of Little Beaver Lake and close to trails that lead to areas around the lake plus the popular county managed campground. Convenience can be found 22 km south in the town of Bashaw, all the necessities are 38 km north in the city of Camrose, and your only 102 km from the southeast side of Edmonton. Property was once 6 individual lots - which could be re-subdivided if one chose to. Currently presents as 0.82 acres surrounded by trees.

#### Exterior

Exterior Features Golf Nearby, Level Land, Pla

M0