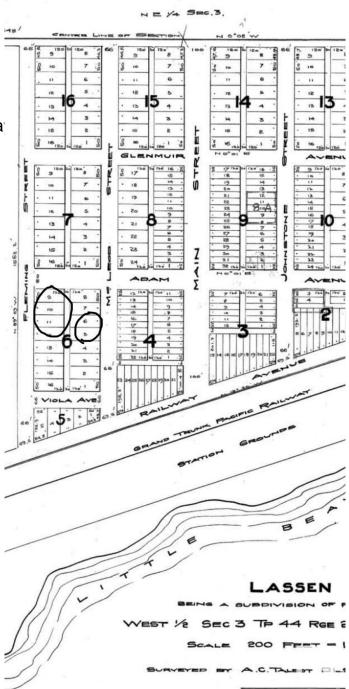

#### \$139,900

0 Bedroom, 0.00 Bathroom, Single Family on 0.00 Acres

Ferintosh, Ferintosh, AB

Situated in the Hamlet of Ferintosh this cleared lot offers a desirable place to find peace and quiet for your dream home. Only a short walk from the shore of Little Beaver Lake and close to trails that lead to areas around the lake plus the popular county managed campground. Convenience can be found 22 km south in the town of Bashaw, all the necessities are 38 km north in the city of Camrose, and your only 102 km from the southeast side of Edmonton. Property was once 6 individual lots - which could be re-subdivided if one chose to. Currently presents as 0.82 acres surrounded by trees.