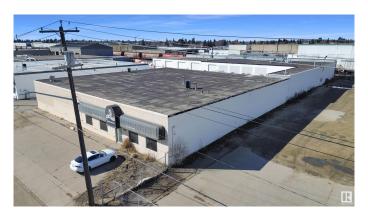

### \$0

0 Bedroom, 0.00 Bathroom, Industrial on 0.00 Acres

Yellowhead Corridor East, Edmonton, AB

What's on your mind when you wake up? If its growing your business, we are talking to you. Introducing a flexible 8,500 SF - 22,000 SF Warehouse with optional 1.00 Acre yard on Yellowhead Trail. We'II get you front and center to 80,000 vehicles per day. Showcase your impressive fleet of equipment with built-in advertising with exposure on Yellowhead Trail to remind customers and competitors alike that you are here to do business. Featuring an optional secure yard with an open layout design, and multiple overhead doors to churn out equipment and revenue.

### **Essential Information**

MLS® # E4431022

Bathrooms 0.00 Acres 0.00 Year Built 1976

Type Industrial Status Active

# **Community Information**

Address 7620 Yellowhead Trail Street

Area Edmonton

Subdivision Yellowhead Corridor East

City Edmonton

County ALBERTA

Province AB

Postal Code T5B 1G3