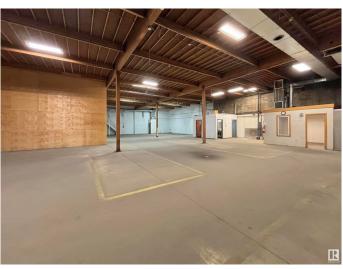

### \$0

0 Bedroom, 0.00 Bathroom, Industrial on 0.00 Acres

Yellowhead Corridor East, Edmonton, AB

What's on your mind when you wake up? If its growing your business, we are talking to you. Introducing a flexible 8,500 SF - 22,000 SF Warehouse with optional 1.00 Acre yard on Yellowhead Trail. We'II get you front and center to 80,000 vehicles per day. Showcase your impressive fleet of equipment with built-in advertising with exposure on Yellowhead Trail to remind customers and competitors alike that you are here to do business. Featuring an optional secure yard with an open layout design, and multiple overhead doors to churn out equipment and revenue.