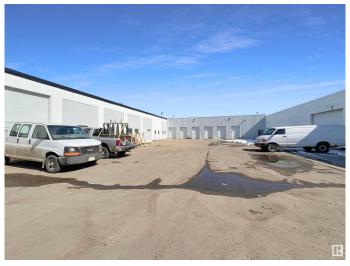

### \$0

0 Bedroom, 0.00 Bathroom, Industrial on 0.00 Acres

Yellowhead Corridor East, Edmonton, AB

What's on your mind when you wake up? If its growing your business, we are talking to you. Introducing a flexible 8,500 SF - 22,000 SF Warehouse with optional 1.00 Acre yard on Yellowhead Trail. We'II get you front and center to 80,000 vehicles per day. Showcase your impressive fleet of equipment with built-in advertising with exposure on Yellowhead Trail to remind customers and competitors alike that you are here to do business. Featuring an optional secure yard with an open layout design, and multiple overhead doors to churn out equipment and revenue.