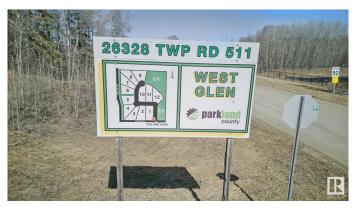

# \$275,000 - 8 26328 Twp Road 511, Rural Parkland County

MLS® #E4430571

# \$275,000

0 Bedroom, 0.00 Bathroom, Rural on 2.02 Acres

West Glen Estates, Rural Parkland County, AB

Get started on your dream home build at West Glen Estates where you'll get tremendous value with this 2 acre lot! This amazing 74 acre subdivision is located in Parkland County just west of Hwy 60 on the corner of Graminia & Sanctuary Road. Gentle rolling terrain, an abundance of trees, paved road, and bordered on two sides by environmentally protected wetlands & Ducks Unlimited nesting projects. Graminia School (K-9) is located 5 Km West on Graminia Road, Nisku and the Edmonton International Airport are only 15 minutes away, and the Town of Devon is only 5 minutes away with volunteer fire department, full service RCMP facility, hospital & ambulance service, with many more amenities and services available. PLUS major tourist attractions such as RAD Torque Raceway, U of A Botanic Gardens, Rabbit Hill Snow Resort, Canada Petroleum Discover Centre, Clifford E. Lee Nature Sanctuary, Devon Voyageur Park and Prospectors Point are only minutes away. A beautiful place to call home!

# **Community Information**

Address 8 26328 Twp Road 511
Area Rural Parkland County

Vacant Lot/Land

Subdivision West Glen Estates

City Rural Parkland County

County ALBERTA

Province AB

Postal Code T7Y 1E1