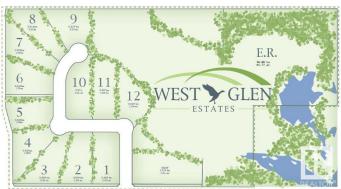

# \$275,000

0 Bedroom, 0.00 Bathroom, Rural on 2.02 Acres

West Glen Estates, Rural Parkland County, AB

Get started on your dream home build at West Glen Estates where you'll get tremendous value with this 2 acre lot! This amazing 74 acre subdivision is located in Parkland County just west of Hwy 60 on the corner of Graminia & Sanctuary Road. Gentle rolling terrain, an abundance of trees, paved road, and bordered on two sides by environmentally protected wetlands & Ducks Unlimited nesting projects. Graminia School (K-9) is located 5 Km West on Graminia Road, Nisku and the Edmonton International Airport are only 15 minutes away, and the Town of Devon is only 5 minutes away with volunteer fire department, full service RCMP facility, hospital & ambulance service, with many more amenities and services available. PLUS major tourist attractions such as RAD Torque Raceway, U of A Botanic Gardens, Rabbit Hill Snow Resort, Canada Petroleum Discover Centre, Clifford E. Lee Nature Sanctuary, Devon Voyageur Park and Prospectors Point are only minutes away. A beautiful place to call home!

# **Community Information**

Address 8 26328 Twp Road 511
Area Rural Parkland County

Vacant Lot/Land

Subdivision West Glen Estates

City Rural Parkland County

County ALBERTA

Province AB

Postal Code T7Y 1E1