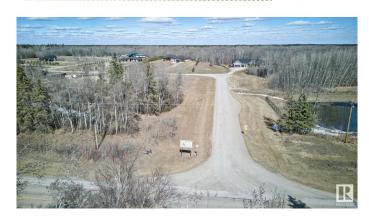

# \$275,000

0 Bedroom, 0.00 Bathroom, Rural on 2.02 Acres

West Glen Estates, Rural Parkland County, AB

Get started on your dream home build at West Glen Estates where you'll get tremendous value with this 2 acre lot! This amazing 74 acre subdivision is located in Parkland County just west of Hwy 60 on the corner of Graminia & Sanctuary Road. Gentle rolling terrain, an abundance of trees, paved road, and bordered on two sides by environmentally protected wetlands & Ducks Unlimited nesting projects. Graminia School (K-9) is located 5 Km West on Graminia Road, Nisku and the Edmonton International Airport are only 15 minutes away, and the Town of Devon is only 5 minutes away with volunteer fire department, full service RCMP facility, hospital & ambulance service, with many more amenities and services available. PLUS major tourist attractions such as RAD Torque Raceway, U of A Botanic Gardens, Rabbit Hill Snow Resort, Canada Petroleum Discover Centre, Clifford E. Lee Nature Sanctuary, Devon Voyageur Park and Prospectors Point are only minutes away. A beautiful place to call home!

#### **Exterior**

Sub-Type

Exterior Features Airport Nearby, Environmental Reserve, Golf Nearby, Rolling Land