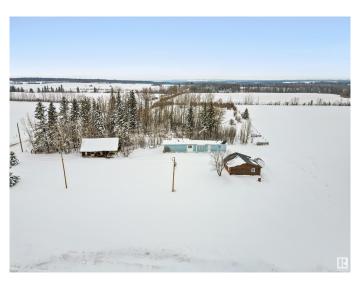

### \$289,900

3 Bedroom, 2.00 Bathroom, 1,311 sqft Rural on 4.59 Acres

None, Rural Yellowhead, AB

Looking for an affordable acreage with endless potential? This 4.59 acre parcel of land offers a unique opportunity for those seeking rural tranquility. The home has been well maintained and offers lots of natural light. Upgrades in the home include a new electric hot water tank, newer furnace, and new shingles. Double garage has a concrete floor, is insulated and has its own electrical box for power. The dugout/pond is spring fed and ready for fish! Toboggan hill is a huge bonus in the winter. Other features on this property include a fire pit area, flower beds, old log house used for storage, storage shed, new septic tank lid, and mature trees. Ready to develop your own private retreat! Conveniently located only 3KM off of HWY 16.

# **Community Information**

Address 53127 Range Road 93

Area Rural Yellowhead

Subdivision None

City Rural Yellowhead

County ALBERTA

Province AB

Postal Code T0J 1J0