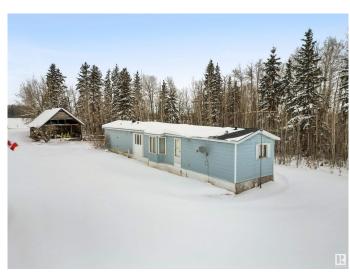

### \$289,900

3 Bedroom, 2.00 Bathroom, 1,311 sqft Rural on 4.59 Acres

None, Rural Yellowhead, AB

Looking for an affordable acreage with endless potential? This 4.59 acre parcel of land offers a unique opportunity for those seeking rural tranquility. The home has been well maintained and offers lots of natural light. Upgrades in the home include a new electric hot water tank, newer furnace, and new shingles. Double garage has a concrete floor, is insulated and has its own electrical box for power. The dugout/pond is spring fed and ready for fish! Toboggan hill is a huge bonus in the winter. Other features on this property include a fire pit area, flower beds, old log house used for storage, storage shed, new septic tank lid, and mature trees. Ready to develop your own private retreat! Conveniently located only 3KM off of HWY 16.

# **Community Information**

Address 53127 Range Road 93

Area Rural Yellowhead

Subdivision None

City Rural Yellowhead

County ALBERTA

Province AB

Postal Code T0J 1J0