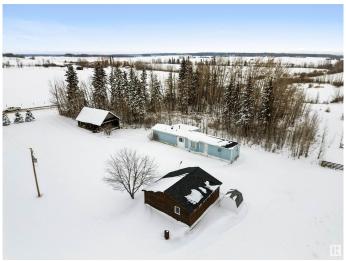

### \$289,900

3 Bedroom, 2.00 Bathroom, 1,311 sqft Rural on 4.59 Acres

None, Rural Yellowhead, AB

Looking for an affordable acreage with endless potential? This 4.59 acre parcel of land offers a unique opportunity for those seeking rural tranquility. The home has been well maintained and offers lots of natural light. Upgrades in the home include a new electric hot water tank, newer furnace, and new shingles. Double garage has a concrete floor, is insulated and has its own electrical box for power. The dugout/pond is spring fed and ready for fish! Toboggan hill is a huge bonus in the winter. Other features on this property include a fire pit area, flower beds, old log house used for storage, storage shed, new septic tank lid, and mature trees. Ready to develop your own private retreat! Conveniently located only 3KM off of HWY 16.

# **Community Information**

Address 53127 Range Road 93

Area Rural Yellowhead

Subdivision None

City Rural Yellowhead

County ALBERTA

Province AB

Postal Code T0J 1J0