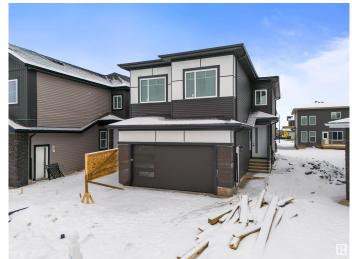

# \$689,000 - 1806 62 Ave, Rural Leduc County

MLS® #E4429708

## \$689,000

5 Bedroom, 4.00 Bathroom, 2,420 sqft Rural on 0.06 Acres

Irvine Creek, Rural Leduc County, AB

Experience modern living with a touch of rural charm in this stunning home! Designed for comfort and convenience, this home features a primary bedroom with a luxurious 5-piece ensuite, an upper-floor laundry, and a spacious main floor with a living room, dining room, great room, den, mudroom, and both a main and spice kitchenâ€"perfect for entertaining. The double detached garage, durable vinyl exterior, and full unfinished basement offer endless potential. Stay cozy year-round with natural gas heating and enjoy the ease of municipal services. Conveniently located minutes from schools, shopping, and playgrounds, this home blends tranquility with urban access.