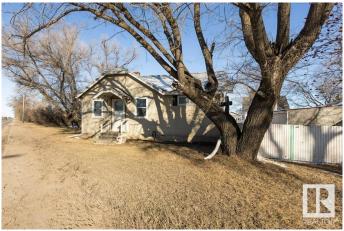

#### \$155,000

2 Bedroom, 1.00 Bathroom, 867 sqft Single Family on 0.00 Acres

Westlock, Westlock, AB

WHY PAY RENT? WALKING DISTANCE TO SHOPPING! Clean, move in ready home. Back alley access takes you to single garage & rear parking. Enter home through rear mudroom. Well laid out U shaped kitchen with white appliances, modest dining area, 3 pce bath, rear coat closets & storage. 2 bedrooms & large bright south west living room. Part basement houses laundry, mechanical & storage room. Home has updated metal roof, vinyl plank flooring, HWT, as well seller is having a brand new 100 amp service installed for the sale. Outside you will find large 6544 sq ft lot, mature trees, single garage has lean to carport for extra storage. Would make excellent rental or first time home.

#### **Essential Information**

MLS® # E4429427 Price \$155,000

Bedrooms 2
Bathrooms 1.00

Full Baths 1

Square Footage 867 Acres 0.00

Year Built 1944

Type Single Family

Sub-Type Detached Single Family

#### **Exterior**

Exterior Wood, Stucco

Exterior Features Back Lane, Flat Site, Schools, Shopping Nearby

Roof Metal

Construction Wood, Stucco

Foundation Concrete Perimeter