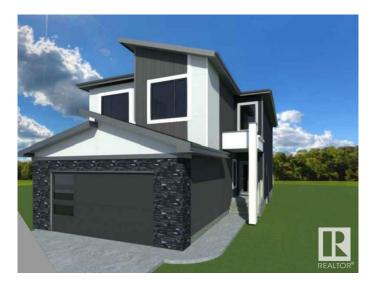

#### \$795.000

4 Bedroom, 3.00 Bathroom, 2,497 sqft Single Family on 0.00 Acres

Keswick Area, Edmonton, AB

In the demanding community of Riverstead at Keswick! This 2500 square foot home backs onto a walking trail. This house has an enlarged elegant kitchen, a spice kitchen, and an open to below layout. Several EXTRA windows in spaces including the master bedroom, great room, nook area, spice kitchen, and front entrance. Large vanities in the communal bathrooms and a makeup vanity are provided in the ensuite. You are provided a prayer Niche with LEDs in the bonus area. This house has more than fifty pot lights, which will provide you with a great deal of brightness at night and plenty of natural light in the morning thanks to the additional windows placed throughout. Don't pass up the chance to purchase this house in the gorgeous neighborhood of RIVERSTEAD AT KESWICK.

#### Interior

Interior Features ensuite bathroom

Appliances Builder Appliance Credit
Heating Forced Air-1, Natural Gas

Stories 2

Has Basement Yes

Basement Full, Unfinished