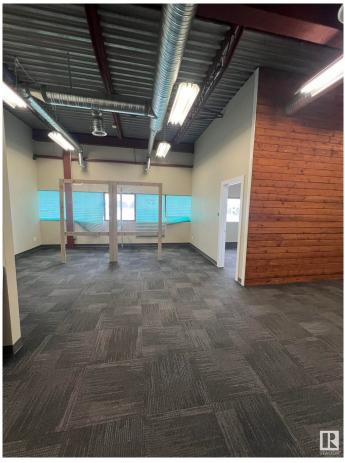

#### \$0

0 Bedroom, 0.00 Bathroom, Retail on 0.00 Acres

Steinhauer, Edmonton, AB

Second Floor corner unit consisting of 2133 Square Feet. Bathroom in unit. Currently features multiple offices and open spaces. Located in a major shopping center with great exposure. 150 parking stalls. Mall is surrounded by residential neighbourhoods in a strategic location.