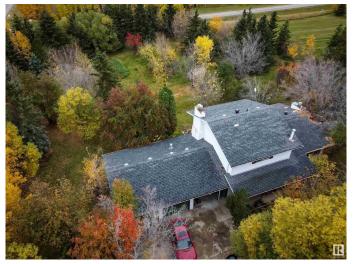

## \$525,000

4 Bedroom, 3.00 Bathroom, 2,000 sqft Rural on 3.02 Acres

Panorama Heights, Rural Parkland County, AB

Beautifully treed corner lot, with Apple and Pear and Cherry Trees, large Garden area, all set on 3+ acres straight north of Spruce Grove, all paved roads leading to this property. The house is approx 2000 sf on 3 levels, with an additional 740 sf below, main floor has a family room, kitchen, dining room and living room, and laundry room and full bathroom. Upstairs is 3 bedrooms and a newly renovated bathroom. The lower level has another family room, bedroom and full bath. there is another level below that is more for storage and mechanical. Triple attached garage Panorama Heights is a mature subdivision only 10 minutes from Spruce Grove and easy drive to St. Albert. Home will need some TLC

### **Essential Information**

MLS® # E4428307
Price \$525,000
Bedrooms 4
Bathrooms 3.00
Full Baths 3
Square Footage 2,000

Acres 3.02 Year Built 1975

Type Rural

Sub-Type Detached Single Family

Style 5 Level Split

Exterior Wood

Exterior Features Corner Lot, Fruit Trees/Shrubs, Treed Lot

Construction Wood

Foundation Concrete Perimeter