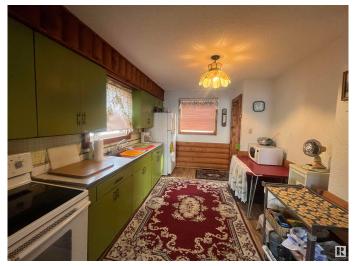

### \$149,900

3 Bedroom, 1.00 Bathroom, 1,184 sqft Rural on 0.17 Acres

None, Rural Minburn County, AB

Enjoy the sunsets on the lake and your very own private beach on this waterfront property! Great summer getaway with this 1184 sq ft 3 bedroom 1.5 story. Full west facing deck to enjoy the beach from. Exterior has been recently painted, newer flooring throughout main floor. Property has its own well (needs servicing) plus a separate RV plug and ample parking for an RV or other vehicles. Great property to spend the summers at, plus wonderful skidooing access to multiple lakes close by. An abundance of wildlife and natural habitat in the area. Great highway access, just off highway 16 and just over an hour to Edmonton, and 25 mins to Vegreville!