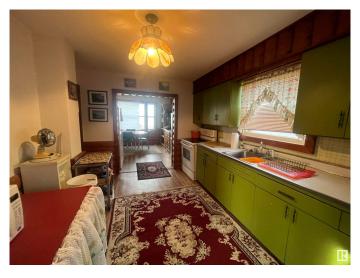

### \$149,900

3 Bedroom, 1.00 Bathroom, 1,184 sqft Rural on 0.17 Acres

None, Rural Minburn County, AB

Enjoy the sunsets on the lake and your very own private beach on this waterfront property! Great summer getaway with this 1184 sq ft 3 bedroom 1.5 story. Full west facing deck to enjoy the beach from. Exterior has been recently painted, newer flooring throughout main floor. Property has its own well (needs servicing) plus a separate RV plug and ample parking for an RV or other vehicles. Great property to spend the summers at, plus wonderful skidooing access to multiple lakes close by. An abundance of wildlife and natural habitat in the area. Great highway access, just off highway 16 and just over an hour to Edmonton, and 25 mins to Vegreville!