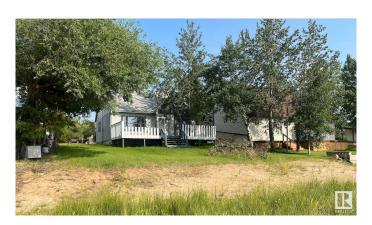

### \$149,900

3 Bedroom, 1.00 Bathroom, 1,184 sqft Rural on 0.17 Acres

None, Rural Minburn County, AB

Enjoy the sunsets on the lake and your very own private beach on this waterfront property! Great summer getaway with this 1184 sq ft 3 bedroom 1.5 story. Full west facing deck to enjoy the beach from. Exterior has been recently painted, newer flooring throughout main floor. Property has its own well (needs servicing) plus a separate RV plug and ample parking for an RV or other vehicles. Great property to spend the summers at, plus wonderful skidooing access to multiple lakes close by. An abundance of wildlife and natural habitat in the area. Great highway access, just off highway 16 and just over an hour to Edmonton, and 25 mins to Vegreville!

Exterior Wood

Exterior Features Backs Onto Lake, Lake View, Private Setting

Construction Wood

Foundation Concrete Perimeter, See Remarks